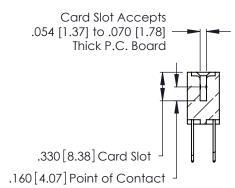

THIS IS A C.A.D. GENERATED DRAWING DO NOT MAKE MANUAL REVISIONS TO MASTER.

ISSUE NUMBER

ORIGINAL

1

**Contact Code 555** 

Contact Code 556

**Contact Code 558** 

**Contact Code 559** 

Contact Code 560

INSULATOR MATERIAL: THERMOPLASTIC POLYESTER, UL 94V-0 CONTACT MATERIAL; COPPER, NICKEL, TIN ALLOY CA-725 CONTACT PLATING: GOLD ON THE MATING AREA, TIN-LEAD

ON THE CONTACT TAILS, NICKEL UNDERPLATE

346/396 SERIES CARD EDGE CONNECTOR CONTACT CODE 555,556,558,559,560 DIMENSIONS

YOUR CONNECTION TO QUALITY & SERVICE

**EDAC INC** TORONTO, ONTARIO CANADA

THESE DRAWINGS AND SPECIFICATIONS ARE THE PROPERTY OF EDAC INC.,AND SHALL NOT BE REPRODUCED, OR COPIED OR USED AS THE BASIS FOR THE MANUFACTURE OR SALE OF APPARATUS WITHOUT WRITTEN PERMISSION.