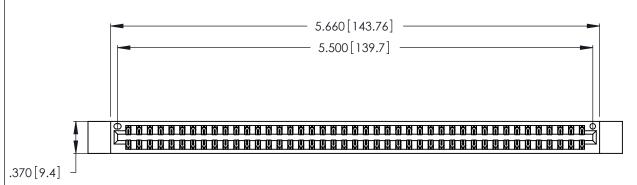

<u>Contact Dimensions:</u>
522-P.C. Tail .025 Sq. (0.64 Sq.) - Tail LG. =.440 (11.18)
.125 (3.18) Contact Spacing x .250 (6.35) Row Spacing

THIS IS A C.A.D. GENERATED DRAWING DO NOT MAKE MANUAL REVISIONS TO MASTER.

1

INSULATOR MATERIAL: THERMOPLASTIC POLYESTER, UL 94V-0 CONTACT MATERIAL; COPPER, NICKEL, TIN\_ALLOY CA-725

CONTACT PLATING: GOLD ON THE MATING AREA, TIN-LEAD ON THE CONTACT TAILS, NICKEL UNDERPLATE

346/396 SERIES CARD EDGE CONNECTOR PART NUMBER: 346-086-522-812