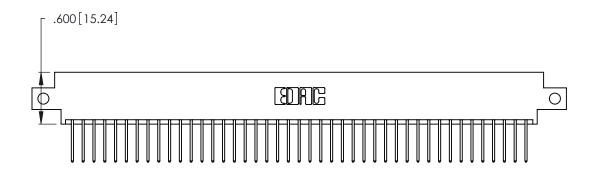

<u>Contact Dimensions:</u>
522-P.C. Tail .025 Sq. (0.64 Sq.) - Tail LG. =.440 (11.18)
.125 (3.18) Contact Spacing x .250 (6.35) Row Spacing

THIS IS A C.A.D. GENERATED DRAWING DO NOT MAKE MANUAL REVISIONS TO MASTER.

1

INSULATOR MATERIAL: THERMOPLASTIC POLYESTER, UL 94V-0 CONTACT MATERIAL; COPPER, NICKEL, TIN\_ALLOY CA-725

CONTACT PLATING: GOLD ON THE MATING AREA, TIN-LEAD ON THE CONTACT TAILS, NICKEL UNDERPLATE

346/396 SERIES CARD EDGE CONNECTOR PART NUMBER: 346-086-522-812