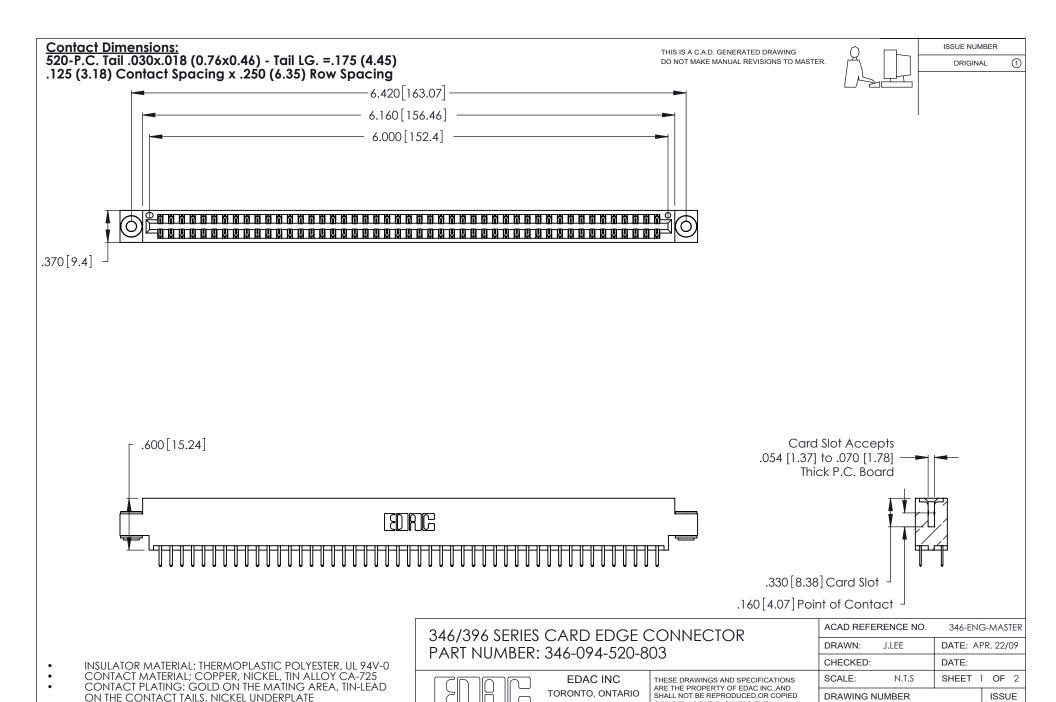

INSULATOR MATERIAL: THERMOPLASTIC POLYESTER, UL 94V-0 CONTACT MATERIAL; COPPER, NICKEL, TIN ALLOY CA-725 CONTACT PLATING: GOLD ON THE MATING AREA, TIN-LEAD

ON THE CONTACT TAILS, NICKEL UNDERPLATE

346/396 SERIES CARD EDGE CONNECTOR CONTACT CODE 555,556,558,559,560 DIMENSIONS