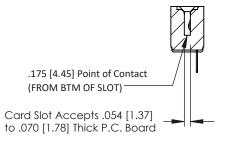

**Mounting Option** #4-40 Unified Threaded Inserts **Contact Detail** 

PC Tail .046x.013(1.17x0.33) - Tail LG=.213(5.41)

.156 [3.96] Contact Spacing x .200 [5.08] Row Spacing

THIS IS A C.A.D. GENERATED DRAWING DO NOT MAKE MANUAL REVISIONS TO MASTER.