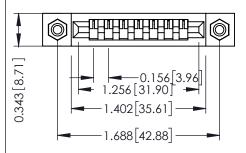

**Mounting Option** #4-40 Unified Threaded Inserts **Contact Detail** 

PC Tail .046x.013(1.17x0.33) - Tail LG=.213(5.41)

.156 [3.96] Contact Spacing x .200 [5.08] Row Spacing

THIS IS A C.A.D. GENERATED DRAWING DO NOT MAKE MANUAL REVISIONS TO MASTER.