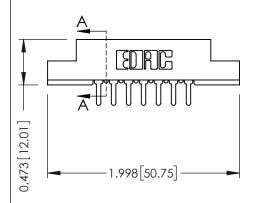

## SECTION A-A

| 307 / 357 Card Edge Connector |          |                        |  |
|-------------------------------|----------|------------------------|--|
| Part Number: 357-007-425-108  |          |                        |  |
|                               | EDAC INC | THESE DRAWINGS AND SPE |  |