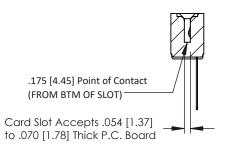

## SECTION A-A

307 ENG MASTER
DATE: AUG. 11/09

SHEET 1 OF 3

| 307 / 357 Card Edge Connector<br>Part Number: 357-007-547-108 |                                                                                                                                             | ACAD REFERENCE NO. |             |
|---------------------------------------------------------------|---------------------------------------------------------------------------------------------------------------------------------------------|--------------------|-------------|
|                                                               |                                                                                                                                             | DRAWN:             | J.LEE       |
|                                                               |                                                                                                                                             | CHECKED:           |             |
| TORONTO, ONTARIO                                              | THESE DRAWINGS AND SPECIFICATIONS<br>ARE THE PROPERTY OF EDAC INC.,AND<br>SHALL NOT BE REPRODUCED,OR COPIED<br>OR USED AS THE BASIS FOR THE | SCALE:             | NTS         |
|                                                               |                                                                                                                                             | DRAWING            | NUMBER      |
| YOUR CONNECTION TO QUALITY & SERVICE                          | MANUFACTURE OR SALE OF APPARATUS                                                                                                            | 3                  | 07 Assembly |