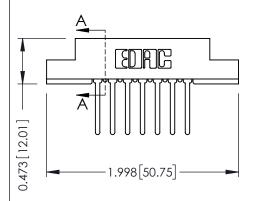

## SECTION A-A

307 ENG MASTER
DATE: AUG. 11/09

SHEET 1 OF 3

| 307 / 357 Card Edge Connector<br>Part Number: 357-007-547-108 |                                                                                                                                             | ACAD REFERENCE NO. |             |
|---------------------------------------------------------------|---------------------------------------------------------------------------------------------------------------------------------------------|--------------------|-------------|
|                                                               |                                                                                                                                             | DRAWN:             | J.LEE       |
|                                                               |                                                                                                                                             | CHECKED:           |             |
| TORONTO, ONTARIO                                              | THESE DRAWINGS AND SPECIFICATIONS<br>ARE THE PROPERTY OF EDAC INC.,AND<br>SHALL NOT BE REPRODUCED,OR COPIED<br>OR USED AS THE BASIS FOR THE | SCALE:             | NTS         |
|                                                               |                                                                                                                                             | DRAWING            | NUMBER      |
| YOUR CONNECTION TO QUALITY & SERVICE                          | MANUFACTURE OR SALE OF APPARATUS                                                                                                            | 3                  | 07 Assembly |