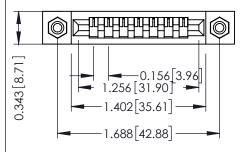

Mounting Option
#4-40 Unified Threaded Inserts

**Contact Detail** 

Wire Wrap .046x.013(1.17x0.33) - Tail LG=.520(13.21) .156 [3.96] Contact Spacing x .200 [5.08] Row Spacing

THIS IS A C.A.D. GENERATED DRAWING DO NOT MAKE MANUAL REVISIONS TO MAS ER.