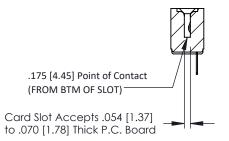

**Mounting Option** #4-40 Unified Threaded Inserts **Contact Detail** 

PC Tail .046x.013(1.17x0.33) - Tail LG=.213(5.41) .156 [3.96] Contact Spacing x .200 [5.08] Row Spacing

THIS IS A C.A.D. GENERATED DRAWING DO NOT MAKE MANUAL REVISIONS TO MASTER.