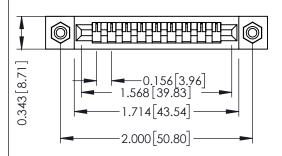

**Mounting Option** #4-40 Unified Threaded Inserts **Contact Detail** 

PC Tail .046x.013(1.17x0.33) - Tail LG=.213(5.41) .156 [3.96] Contact Spacing x .200 [5.08] Row Spacing

THIS IS A C.A.D. GENERATED DRAWING DO NOT MAKE MANUAL REVISIONS TO MASTER.