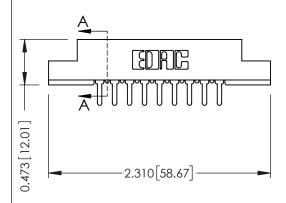

## SECTION A-A

| 307 / 357 Card Edge Connector |
|-------------------------------|
| Part Number: 357-009-425-108  |

**EDAC INC** TORONTO, ONTARIO CANADA

THESE DRAWINGS AND SPECIFICATIONS ARE THE PROPERTY OF EDAC INC.,AND SHALL NOT BE REPRODUCED, OR COPIED OR USED AS THE BASIS FOR THE MANUFACTURE OR SALE OF APPARATUS WITHOUT WRITTEN PERMISSION.