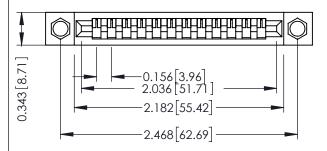

**Mounting Option** .156 (3.96) Dia. Mounting Holes **Contact Detail** 

Wire Wrap .046x.013(1.17x0.33) - Tail LG=.708(17.98) .156 [3.96] Contact Spacing x .200 [5.08] Row Spacing