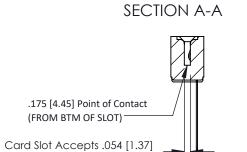

**Mounting Option** .156 (3.96) Dia. Mounting Holes **Contact Detail** 

Wire Wrap .046x.013(1.17x0.33) - Tail LG=.708(17.98) .156 [3.96] Contact Spacing x .200 [5.08] Row Spacing





## **See Accompanying Pages for:**

- **Contact Bend Details**
- **Mounting Options**



to .070 [1.78] Thick P.C. Board

| 307 / 357 Card Edge Connector<br>Part Number: 357-012-545-104 |        |                                                                                                                                                                                                 | ACAD REFERENCE NO. 307 ENG MASTER |             |          |           |
|---------------------------------------------------------------|--------|-------------------------------------------------------------------------------------------------------------------------------------------------------------------------------------------------|-----------------------------------|-------------|----------|-----------|
|                                                               |        |