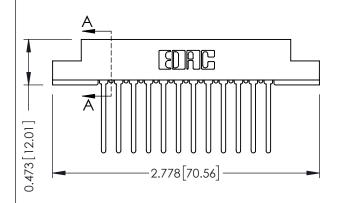

## **See Accompanying Pages for:**

- **Contact Bend Details**
- **Mounting Options**

to .070 [1.78] Thick P.C. Board

| 307 / 357 Card Edge Connector<br>Part Number: 357-012-545-104 |        |                                                                                                                                                                                                 | ACAD REFERENCE NO. 307 ENG MASTER |             |          |           |
|---------------------------------------------------------------|--------|-------------------------------------------------------------------------------------------------------------------------------------------------------------------------------------------------|-----------------------------------|-------------|----------|-----------|
|                                                               |        |                                                                                                                                                                                                 | DRAWN:                            | J.LEE       | DATE: AU | IG. 11/09 |
|                                                               |        |                                                                                                                                                                                                 | CHECKED:                          |             | DATE:    |           |
| CONNECTION TO                                                 | CANADA | THESE DRAWINGS AND SPECIFICATIONS ARE THE PROPERTY OF EDAC INC.,AND SHALL NOT BE REPRODUCED,OR COPIED OR USED AS THE BASIS FOR THE MANUFACTURE OR SALE OF APPARATUS WITHOUT WRITTEN PERMISSION. | SCALE:                            | NTS         | SHEET    | 1 OF 3    |
|                                                               |        |                                                                                                                                                                                                 | DRAWING                           | NUMBER      |          | ISSUE     |
|                                                               |        |                                                                                                                                                                                                 | 3                                 | 07 Assembly |          | 1         |