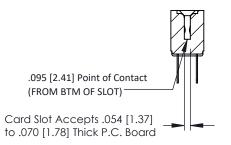

Mounting Option
.128 (3.25) Dia. Mounting Holes

**Contact Detail** 

Wire Hole .087x.013(2.21x0.33) - Tail LG .282(7.16) .156 [3.96] Contact Spacing x .200 [5.08] Row Spacing THIS IS A C.A.D. GENERATED DRAWING DO NOT MAKE MANUAL REVISIONS TO MAS