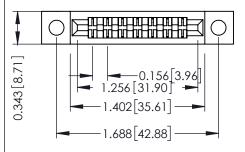

Mounting Option
.128 (3.25) Dia. Mounting Holes

**Contact Detail** 

Wire Hole .087x.013(2.21x0.33) - Tail LG .282(7.16) .156 [3.96] Contact Spacing x .200 [5.08] Row Spacing THIS IS A C.A.D. GENERATED DRAWING DO NOT MAKE MANUAL REVISIONS TO MAS