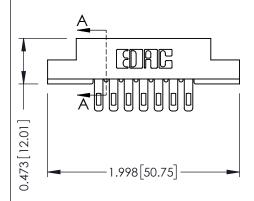

## **See Accompanying Pages for:**

- Contact Bend Details
- Mounting Options

## SECTION A-A

307 ENG MASTER
DATE: AUG. 11/09

SHEET 1 OF 3

J.LEE

307 Assembly

NTS

| 307 / 357 Card Edge Connector |                         |                                                                     | А |
|-------------------------------|-------------------------|---------------------------------------------------------------------|---|
| Part Number: 357-014-500-202  |                         | D                                                                   |   |
| FOIT NUMBEL 337-014-300-202   |                         | С                                                                   |   |
|                               | DAC INC                 | THESE DRAWINGS AND SPECIFICATIONS ARE THE PROPERTY OF EDAC INC.,AND | S |
|                               | ONTO, ONTARIO<br>CANADA | SHALL NOT BE REPRODUCED, OR COPIED OR USED AS THE BASIS FOR THE     | D |
| YOUR CONNECTION TO QUAL       | ITY & SERVICE           | MANUFACTURE OR SALE OF APPARATUS WITHOUT WRITTEN PERMISSION.        |   |