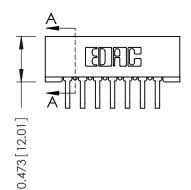

## SECTION A-A

| 307 / 357 Card Edge Connector |
|-------------------------------|
| Part Number: 357-014-558-201  |

CANADA

WITHOUT WRITTEN PERMISSION.

| ACAD REFERENCE NO. 307 ENG MASTER |                  |
|-----------------------------------|------------------|
| DRAWN: J.LEE                      | DATE: AUG. 11/09 |
| CHECKED:                          | DATE:            |
| SCALE: NTS                        | SHEET 1 OF 3     |
| DRAWING NUMBER                    | ISSUE            |
| 307 Assembly                      | 1                |