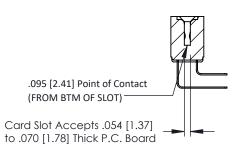

**Mounting Option** No Mounting Lugs **Contact Detail** 

90 Degree Bend (Code 522 and 540 Contacts) .156 [3.96] Contact Spacing x .200 [5.08] Row Spacing

1





## **See Accompanying Pages for:**

- **Contact Bend Details**
- **Mounting Options**

## SECTION A-A



| 307 / 357 Card Edge Connector |
|-------------------------------|
| Part Number: 357-014-558-201  |



CANADA

WITHOUT WRITTEN PERMISSION.

| ACAD REFERENCE NO. 307 ENG MASTER |                  |
|-----------------------------------|------------------|
| DRAWN: J.LEE                      | DATE: AUG. 11/09 |
| CHECKED:                          | DATE:            |
| SCALE: NTS                        | SHEET 1 OF 3     |
| DRAWING NUMBER                    | ISSUE            |
| 307 Assembly                      | 1                |