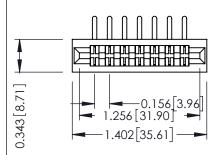

**Mounting Option** No Mounting Lugs **Contact Detail** 

90 Degree Bend (Code 522 and 540 Contacts) .156 [3.96] Contact Spacing x .200 [5.08] Row Spacing

1