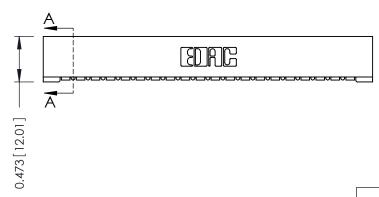

## SECTION A-A

.175 [4.45] Point of Contact (FROM BTM OF SLOT) Card Slot Accepts .054 [1.37] to .070 [1.78] Thick P.C. Board

**See Accompanying Pages for:** 

- **Contact Bend Details**
- **Mounting Options**