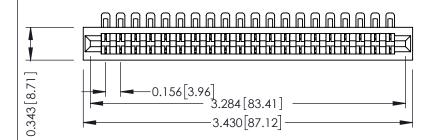

**Mounting Option** No Mounting Lugs **Contact Detail** 

90 Degree Bend (Code 401 Contacts) .156 [3.96] Contact Spacing x .200 [5.08] Row Spacing

THIS IS A C.A.D. GENERATED DRAWING DO NOT MAKE MANUAL REVISIONS TO MASTER.

307 / 357 Card Edge Connector Part Number: 357-020-454-101

YOUR CONNECTION TO QUALITY & SERVICE

**EDAC INC** TORONTO, ONTARIO CANADA

THESE DRAWINGS AND SPECIFICATIONS ARE THE PROPERTY OF EDAC INC.,AND SHALL NOT BE REPRODUCED, OR COPIED OR USED AS THE BASIS FOR THE MANUFACTURE OR SALE OF APPARATUS WITHOUT WRITTEN PERMISSION.

| ACAD REFERENCE NO. | 307 ENG MASTER   |
|--------------------|------------------|
| DRAWN: J.LEE       | DATE: AUG. 11/09 |
| CHECKED:           | DATE:            |
| SCALE: NTS         | SHEET 1 OF 3     |
| DRAWING NUMBER     | ISSUE            |
| 307 Assembly       | 1                |