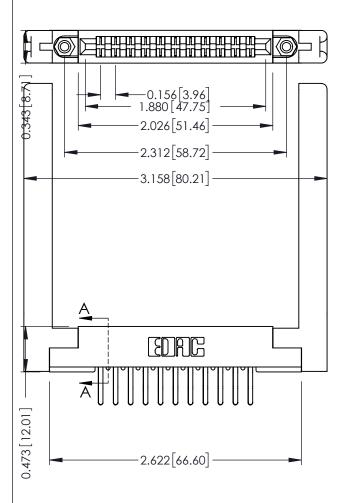

**Contact Detail** 

Extender Board Bend (Code 522 Contacts)

SECTION A-A

.156 [3.96] Contact Spacing x .200 [5.08] Row Spacing

307 / 357 Card Edge Connector

| ACAD REFERENCE NO. 307 ENG MASTER |                  |
|-----------------------------------|------------------|
| DRAWN: J.LEE                      | DATE: AUG. 11/09 |
| CHECKED:                          | DATE:            |
| SCALE: NTS                        | SHEET 1 OF 3     |
| DRAWING NUMBER                    | ISSUE            |
| 307 Assembly                      | 1                |

.095 [2.41] Point of Contact (FROM BTM OF SLOT)

Card Slot Accepts .054 [1.37] to .070 [1.78] Thick P.C. Board

Part Number: 357-022-560-258

YOUR CONNECTION TO QUALITY & SERVICE

**See Accompanying Pages for: Contact Bend Details** 