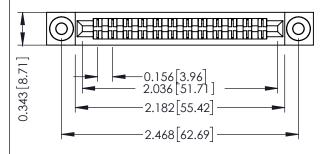

Mounting Option
.116 (2.95) I.D. Floating Eyelets

**Contact Detail** 

Wire Hole .087x.013(2.21x0.33) - Tail LG .282(7.16) .156 [3.96] Contact Spacing x .200 [5.08] Row Spacing THIS IS A C.A.D. GENERATED DRAWING DO NOT MAKE MANUAL REVISIONS TO MAS ER.