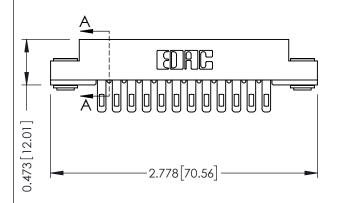

## **See Accompanying Pages for:**

- Contact Bend Details
- Mounting Options

SECTION A-A

307 ENG MASTER
DATE: AUG. 11/09

SHEET 1 OF 3

J.LEE

307 Assembly

NTS