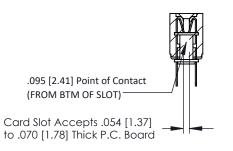

Mounting Option
.116 (2.95) I.D. Floating Eyelets

**Contact Detail** 

Wire Hole .087x.013(2.21x0.33) - Tail LG .282(7.16) .156 [3.96] Contact Spacing x .200 [5.08] Row Spacing THIS IS A C.A.D. GENERATED DRAWING DO NOT MAKE MANUAL REVISIONS TO MAS ER.