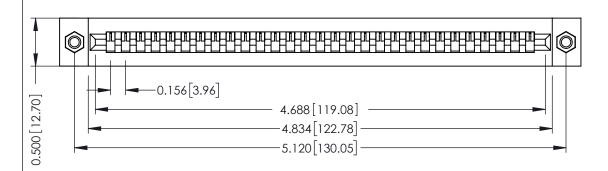

**Mounting Option** M3-0.5 Metric Threaded Inserts **Contact Detail** 

PC Tail .023x.013(0.58x0.33) - Tail LG=.213(5.41) .156 [3.96] Contact Spacing x .200 [5.08] Row Spacing

THIS IS A C.A.D. GENERATED DRAWING DO NOT MAKE MANUAL REVISIONS TO MASTER.