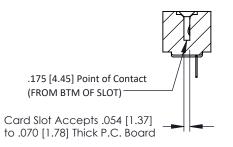

**Mounting Option** M3-0.5 Metric Threaded Inserts **Contact Detail** 

PC Tail .023x.013(0.58x0.33) - Tail LG=.213(5.41) .156 [3.96] Contact Spacing x .200 [5.08] Row Spacing

THIS IS A C.A.D. GENERATED DRAWING DO NOT MAKE MANUAL REVISIONS TO MASTER.