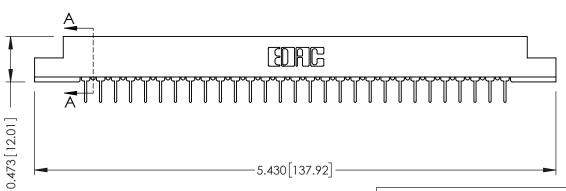

## **SECTION A-A**

**See Accompanying Pages for:** 

- **Contact Bend Details**
- **Mounting Options**

307 / 357 Card Edge Connector Part Number: 357-029-431-107

**EDAC INC** TORONTO, ONTARIO CANADA

THESE DRAWINGS AND SPECIFICATIONS ARE THE PROPERTY OF EDAC INC.,AND SHALL NOT BE REPRODUCED,OR COPIED OR USED AS THE BASIS FOR THE MANUFACTURE OR SALE OF APPARATUS WITHOUT WRITTEN PERMISSION.