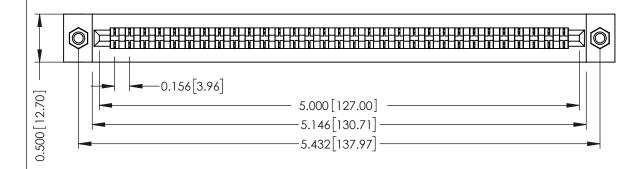

**Mounting Option** M3-0.5 Metric Threaded Inserts **Contact Detail** 

PC Tail .046x.014(1.17x0.36) - Tail LG=.213(5.41) .156 [3.96] Contact Spacing x .200 [5.08] Row Spacing

THIS IS A C.A.D. GENERATED DRAWING DO NOT MAKE MANUAL REVISIONS TO MASTER.