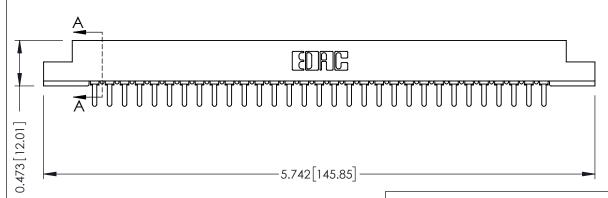

## **SECTION A-A**

**See Accompanying Pages for:** 

- **Contact Bend Details**
- **Mounting Options**

307 / 357 Card Edge Connector Part Number: 357-031-421-107

**EDAC INC** TORONTO, ONTARIO CANADA

THESE DRAWINGS AND SPECIFICATIONS ARE THE PROPERTY OF EDAC INC.,AND SHALL NOT BE REPRODUCED, OR COPIED OR USED AS THE BASIS FOR THE MANUFACTURE OR SALE OF APPARATUS WITHOUT WRITTEN PERMISSION.