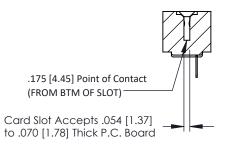

## **SECTION A-A**

**See Accompanying Pages for:** 

- **Contact Bend Details**
- **Mounting Options**

307 / 357 Card Edge Connector Part Number: 357-031-421-107

**EDAC INC** TORONTO, ONTARIO CANADA

THESE DRAWINGS AND SPECIFICATIONS ARE THE PROPERTY OF EDAC INC.,AND SHALL NOT BE REPRODUCED, OR COPIED OR USED AS THE BASIS FOR THE MANUFACTURE OR SALE OF APPARATUS WITHOUT WRITTEN PERMISSION.