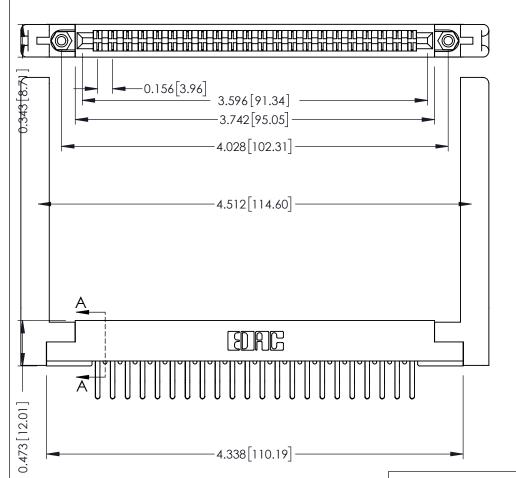

**Mounting Option** .344 (8.74) Offset Card Guides **Contact Detail** 

Extender Board Bend (Code 422 Contacts) .156 [3.96] Contact Spacing x .200 [5.08] Row Spacing

SECTION A-A

.095 [2.41] Point of Contact (FROM BTM OF SLOT)

Card Slot Accepts .054 [1.37] to .070 [1.78] Thick P.C. Board

**See Accompanying Pages for:** 

- **Contact Bend Details**
- **Mounting Options**

307 / 357 Card Edge Connector Part Number: 357-044-460-268

| ACAD REFERENCE NO | . 307 ENG MASTER |
|-------------------|------------------|
| DRAWN: J.LEE      | DATE: AUG. 11/09 |
| CHECKED:          | DATE:            |
| SCALE: NTS        | SHEET 1 OF 3     |
| DRAWING NUMBER    | ISSUE            |
| 307 Assembly      | 1                |