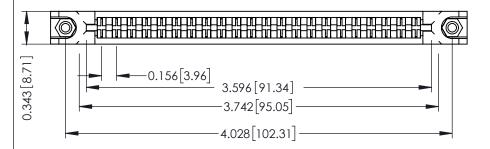

Mounting Option
In-Line Card Guides

**Contact Detail** 

Wire Wrap .046x.013(1.17x0.33) - Tail LG=.520(13.21) .156 [3.96] Contact Spacing x .200 [5.08] Row Spacing

THIS IS A C.A.D. GENERATED DRAWING DO NOT MAKE MANUAL REVISIONS TO MAS