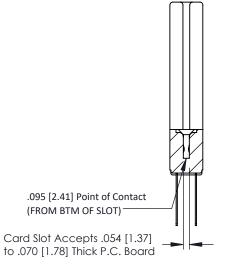

## SECTION A-A

**See Accompanying Pages for:** 

- Contact Bend Details
- Mounting Options

307 / 357 Card Edge Connector Part Number: 357-044-542-278

EDAC INC TORONTO, ONTARIO CANADA

YOUR CONNECTION TO QUALITY & SERVICE WITHOUT WRITTE