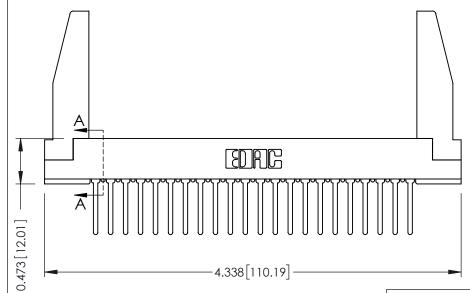

Mounting Option
In-Line Card Guides

**Contact Detail** 

Wire Wrap .046x.013(1.17x0.33) - Tail LG=.520(13.21) .156 [3.96] Contact Spacing x .200 [5.08] Row Spacing

THIS IS A C.A.D. GENERATED DRAWING DO NOT MAKE MANUAL REVISIONS TO MAS

## SECTION A-A

**See Accompanying Pages for:** 

- Contact Bend Details
- Mounting Options

307 / 357 Card Edge Connector Part Number: 357-044-542-278

EDAC INC TORONTO, ONTARIO CANADA

YOUR CONNECTION TO QUALITY & SERVICE WITHOUT WRITTE