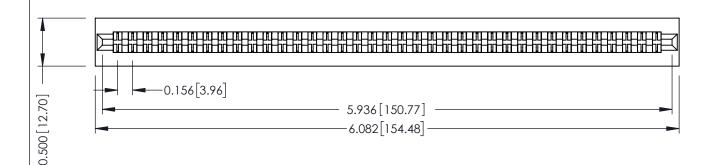

**Mounting Option** No Mounting Lugs **Contact Detail** 

Wire Wrap .046x.013(1.17x0.33) - Tail LG=.708(17.98) .156 [3.96] Contact Spacing x .200 [5.08] Row Spacing

THIS IS A C.A.D. GENERATED DRAWING DO NOT MAKE MANUAL REVISIONS TO MASTER.