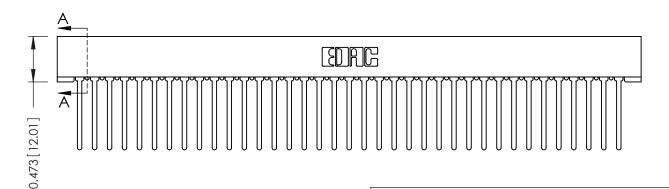

**Mounting Option** No Mounting Lugs **Contact Detail** 

Wire Wrap .046x.013(1.17x0.33) - Tail LG=.708(17.98) .156 [3.96] Contact Spacing x .200 [5.08] Row Spacing

THIS IS A C.A.D. GENERATED DRAWING DO NOT MAKE MANUAL REVISIONS TO MASTER.