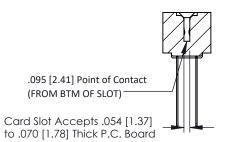

**Mounting Option** No Mounting Lugs **Contact Detail** 

Wire Wrap .046x.013(1.17x0.33) - Tail LG=.708(17.98) .156 [3.96] Contact Spacing x .200 [5.08] Row Spacing

THIS IS A C.A.D. GENERATED DRAWING DO NOT MAKE MANUAL REVISIONS TO MASTER.