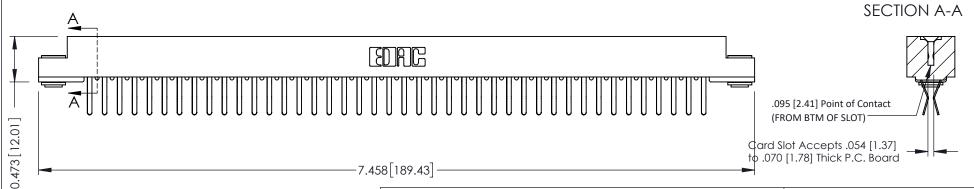

**Mounting Option** .116 (2.95) I.D. Floating Eyelets **Contact Detail** 

Extender Board Bend (Code 422 Contacts)

.156 [3.96] Contact Spacing x .200 [5.08] Row Spacing

THIS IS A C.A.D. GENERATED DRAWING DO NOT MAKE MANUAL REVISIONS TO MASTER.