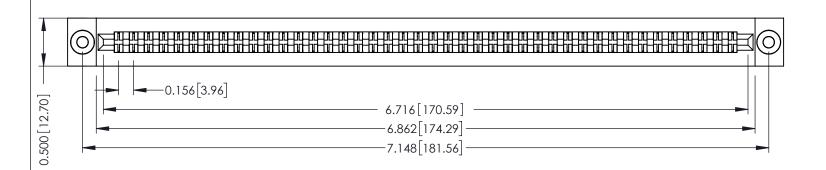

**Mounting Option** .116 (2.95) I.D. Floating Eyelets **Contact Detail** 

Extender Board Bend (Code 422 Contacts)

.156 [3.96] Contact Spacing x .200 [5.08] Row Spacing

THIS IS A C.A.D. GENERATED DRAWING DO NOT MAKE MANUAL REVISIONS TO MASTER.