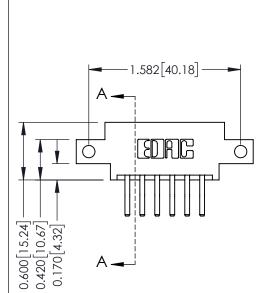

## **Mounting Option**

12-.128 (3.25) Dia. Side Mounting Holes



## **Contact Detail**

560-Extender Board Bend (Code 523 Contacts) .156 [3.96] Contact Spacing x .200 [5.08] Row Spacing THIS IS A C.A.D. GENERATED DRAWING DO NOT MAKE MANUAL REVISIONS TO MASTER.



ISSUE NUMBER

ORIGINAL





**See Accompanying Pages for:** 

- **Contact Bend Details**
- **Mounting Options**

337 / 387 Series Card Edge Connector Part Number: 387-012-560-812



**EDAC INC** TORONTO, ONTARIO CANADA

THESE DRAWINGS AND SPECIFICATIONS ARE THE PROPERTY OF EDAC INC., AND SHALL NOT BE REPRODUCED, OR COPIED OR USED AS THE BASIS FOR THE MANUFACTURE OR SALE OF APPARATUS WITHOUT WRITTEN PERMISSION.

| ACAD REFERENCE NO. | 337 ENG MASTER   |             |  |
|--------------------|------------------|-------------|--|
| DRAWN: J.LEE       | DATE: OCT. 06/09 |             |  |
| CHECKED:           | DATE:            |             |  |
| SCALE: NTS         | SHEET            | <b>OF</b> 3 |  |
| DRAWING NUMBER     |                  | ISSUE       |  |
| 337 Assembly       |                  | 1           |