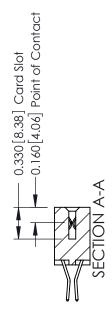

## **Contact Detail**

560-Extender Board Bend (Code 523 Contacts) .156 [3.96] Contact Spacing x .200 [5.08] Row Spacing THIS IS A C.A.D. GENERATED DRAWING DO NOT MAKE MANUAL REVISIONS TO MASTER.

ISSUE NUMBER