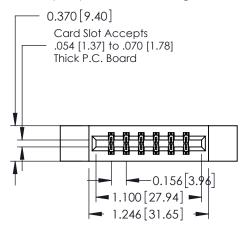

ORIGINAL

**See Accompanying Pages for:** 

- **Contact Bend Details**
- **Mounting Options**

337 / 387 Series Card Edge Connector Part Number: 387-012-560-812

**EDAC INC** TORONTO, ONTARIO CANADA

THESE DRAWINGS AND SPECIFICATIONS ARE THE PROPERTY OF EDAC INC., AND SHALL NOT BE REPRODUCED, OR COPIED OR USED AS THE BASIS FOR THE MANUFACTURE OR SALE OF APPARATUS WITHOUT WRITTEN PERMISSION.