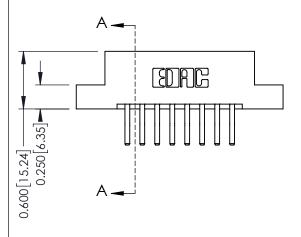

**Mounting Option** 

04-.156 (3.96) Dia. Mounting Holes

**Contact Detail** 

560-Extender Board Bend (Code 523 Contacts) .156 [3.96] Contact Spacing x .200 [5.08] Row Spacing

THIS IS A C.A.D. GENERATED DRAWING DO NOT MAKE MANUAL REVISIONS TO MASTER.

0.160 [4.06] Point of Contact Card Slot

0.330[8.38]

ISSUE NUMBER

ORIGINAL

1

| 337 / 387 Series Card Edge Connector<br>Contact Bend Detail |                                                                                                                                                                                                 | ACAD REFERENCE NO. | 337 ENG MASTER   |               |
|-------------------------------------------------------------|-------------------------------------------------------------------------------------------------------------------------------------------------------------------------------------------------|--------------------|------------------|---------------|
|                                                             |                                                                                                                                                                                                 | DRAWN: J.LEE       | DATE: OCT. 06/09 |               |
|                                                             |                                                                                                                                                                                                 | CHECKED:           | DATE:            |               |
| TORONTO, ONTARIO CANADA OR I                                | THESE DRAWINGS AND SPECIFICATIONS ARE THE PROPERTY OF EDAC INC.,AND SHALL NOT BE REPRODUCED,OR COPIED OR USED AS THE BASIS FOR THE MANUFACTURE OR SALE OF APPARATUS WITHOUT WRITTEN PERMISSION. | SCALE: NTS         | SHEET            | 2 <b>OF</b> 3 |
|                                                             |                                                                                                                                                                                                 | DRAWING NUMBER     |                  | ISSUE         |
|                                                             |                                                                                                                                                                                                 | 337 Assembly       |                  | 1             |