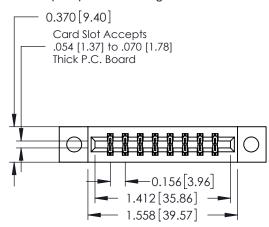

**Mounting Option** 

04-.156 (3.96) Dia. Mounting Holes

**Contact Detail** 

560-Extender Board Bend (Code 523 Contacts) .156 [3.96] Contact Spacing x .200 [5.08] Row Spacing

THIS IS A C.A.D. GENERATED DRAWING DO NOT MAKE MANUAL REVISIONS TO MASTER.

ISSUE NUMBER ORIGINAL

1

**See Accompanying Pages for:** 

- **Contact Bend Details**
- **Mounting Options**

| 337 / 387 Series Card Edge Connector |
|--------------------------------------|
| Part Number: 387-016-560-204         |