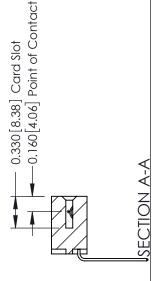

**Mounting Option Contact Detail** 12-.128 (3.25) Dia. Side Mounting Holes 559-90 Degree Bend (Code 541 Contacts) .156 [3.96] Contact Spacing x .200 [5.08] Row Spacing - 0.370[9.40] Card Slot Accepts .054 [1.37] to .070 [1.78] Thick P.C. Board **-**0.156[3.96] 2.816[71.53] 2.962 [75.23] -3.298 [83.77] 