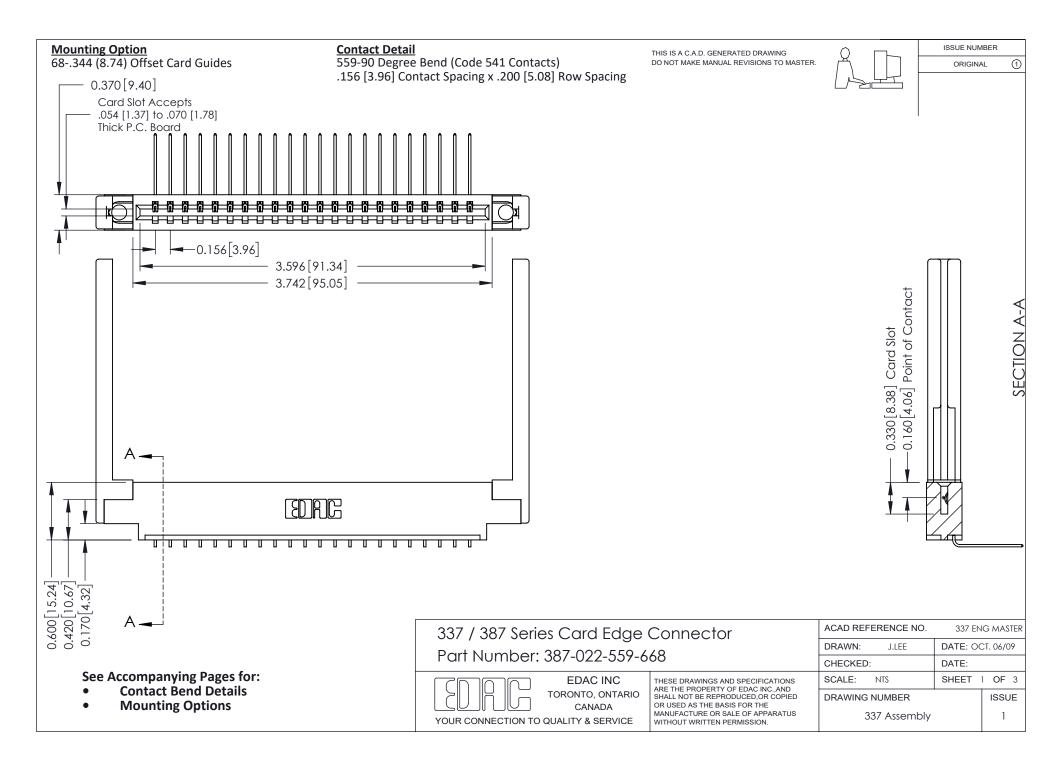

ISSUE NUMBER

ORIGINAL

1

| 337 / 387 Series Card Edge Connector<br>Contact Bend Detail           |                                                                                                                                                                                                  | ACAD REFERENCE NO. 337 E |                  | G MASTER      |
|-----------------------------------------------------------------------|--------------------------------------------------------------------------------------------------------------------------------------------------------------------------------------------------|--------------------------|------------------|---------------|
|                                                                       |                                                                                                                                                                                                  | DRAWN: J.LEE             | DATE: OCT. 06/09 |               |
|                                                                       |                                                                                                                                                                                                  | CHECKED:                 | CKED: DATE:      |               |
| EDAC INC TORONTO, ONTARIO CANADA YOUR CONNECTION TO QUALITY & SERVICE | THESE DRAWINGS AND SPECIFICATIONS ARE THE PROPERTY OF EDAC INC.,AND SHALL NOT BE REPRODUCED, OR COPIED OR USED AS THE BASIS FOR THE MANUFACTURE OR SALE OF APPARATUS WITHOUT WRITTEN PERMISSION. | SCALE: NTS               | SHEET            | 2 <b>OF</b> 3 |
|                                                                       |                                                                                                                                                                                                  | DRAWING NUMBER           |                  | ISSUE         |
|                                                                       |                                                                                                                                                                                                  | 337 Assembly             |                  | 1             |