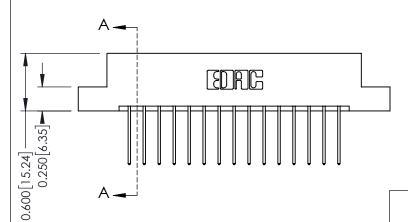

THIS IS A C.A.D. GENERATED DRAWING DO NOT MAKE MANUAL REVISIONS TO MASTER.

ISSUE NUMBER

ORIGINAL

**See Accompanying Pages for:** 

- **Contact Bend Details**
- **Mounting Options**

337 / 387 Series Card Edge Connector Part Number: 387-030-540-208

| ACAD REFERENCE NO. | 337 ENG MASTER   |  |  |
|--------------------|------------------|--|--|
| DRAWN: J.LEE       | DATE: OCT. 06/09 |  |  |
| CHECKED:           | DATE:            |  |  |
| SCALE: NTS         | SHEET 1 OF 3     |  |  |
| DRAWING NUMBER     | ISSUE            |  |  |
| 337 Assembly       | 1                |  |  |