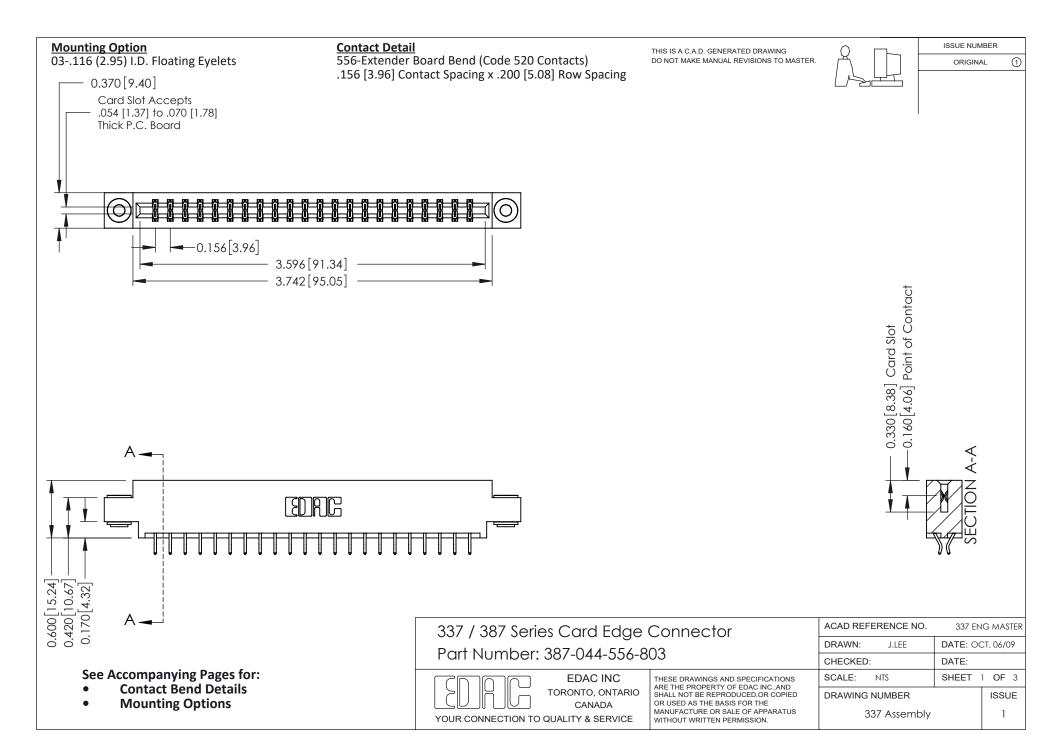

ISSUE NUMBER

ORIGINAL

1

| 337 / 387 Series Card Edge Connector<br>Contact Bend Detail           |                                                                                                                                                                                                  | ACAD REFERENCE NO. 337 E |                  | G MASTER      |
|-----------------------------------------------------------------------|--------------------------------------------------------------------------------------------------------------------------------------------------------------------------------------------------|--------------------------|------------------|---------------|
|                                                                       |                                                                                                                                                                                                  | DRAWN: J.LEE             | DATE: OCT. 06/09 |               |
|                                                                       |                                                                                                                                                                                                  | CHECKED: DATE:           |                  |               |
| EDAC INC TORONTO, ONTARIO CANADA YOUR CONNECTION TO QUALITY & SERVICE | THESE DRAWINGS AND SPECIFICATIONS ARE THE PROPERTY OF EDAC INC.,AND SHALL NOT BE REPRODUCED, OR COPIED OR USED AS THE BASIS FOR THE MANUFACTURE OR SALE OF APPARATUS WITHOUT WRITTEN PERMISSION. | SCALE: NTS               | SHEET            | 2 <b>OF</b> 3 |
|                                                                       |                                                                                                                                                                                                  | DRAWING NUMBER           |                  | ISSUE         |
|                                                                       |                                                                                                                                                                                                  | 337 Assembly             |                  | 1             |