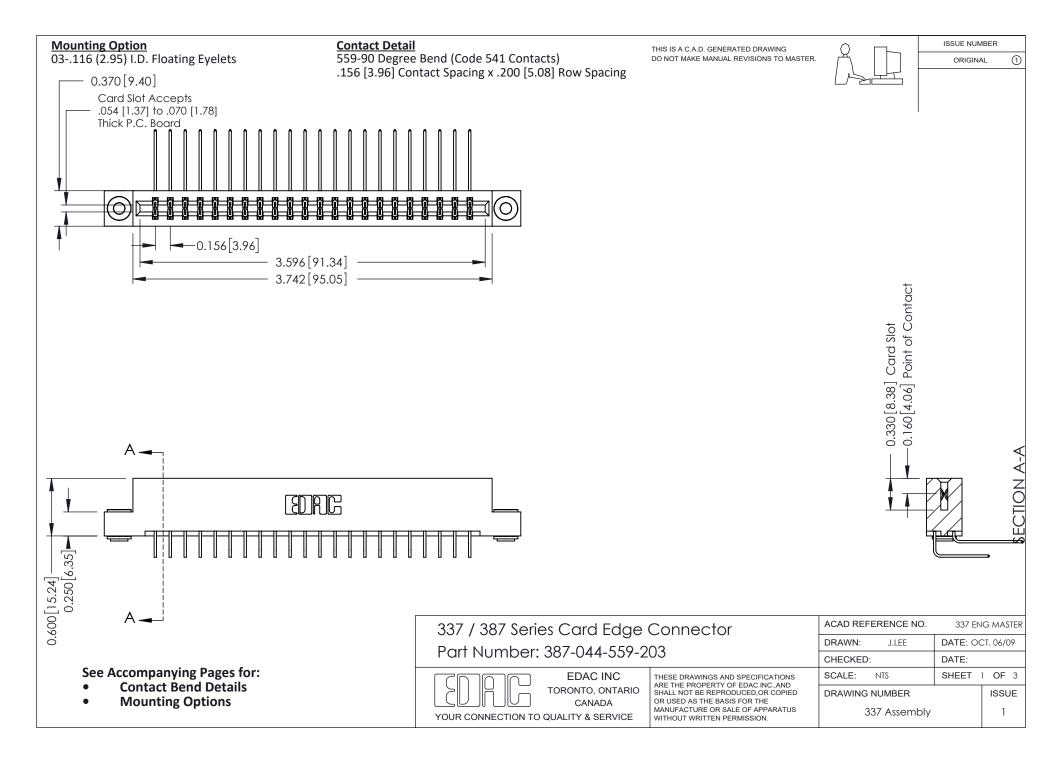

ISSUE NUMBER

ORIGINAL

1

| 337 / 387 Series Card Edge Connector<br>Contact Bend Detail           |                                                                                                                                                                                                  | ACAD REFERENCE NO. 337 E |                  | G MASTER      |
|-----------------------------------------------------------------------|--------------------------------------------------------------------------------------------------------------------------------------------------------------------------------------------------|--------------------------|------------------|---------------|
|                                                                       |                                                                                                                                                                                                  | DRAWN: J.LEE             | DATE: OCT. 06/09 |               |
|                                                                       |                                                                                                                                                                                                  | CHECKED: DATE:           |                  |               |
| EDAC INC TORONTO, ONTARIO CANADA YOUR CONNECTION TO QUALITY & SERVICE | THESE DRAWINGS AND SPECIFICATIONS ARE THE PROPERTY OF EDAC INC.,AND SHALL NOT BE REPRODUCED, OR COPIED OR USED AS THE BASIS FOR THE MANUFACTURE OR SALE OF APPARATUS WITHOUT WRITTEN PERMISSION. | SCALE: NTS               | SHEET            | 2 <b>OF</b> 3 |
|                                                                       |                                                                                                                                                                                                  | DRAWING NUMBER           |                  | ISSUE         |
|                                                                       |                                                                                                                                                                                                  | 337 Assembly             |                  | 1             |