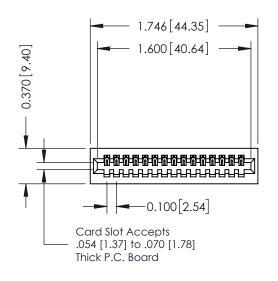

342 ENG MASTER DATE: OCT. 06/09 J.LEE SHEET 1 OF 3 NTS

342 Assembly

THIS IS A C.A.D. GENERATED DRAWING DO NOT MAKE MANUAL REVISIONS TO MASTER. ISSUE NUMBER

ORIGINAL

1

| 342 / 392 Series Card Edge Connector<br>Contact Bend Detail |                                                                                                  | ACAD REFERENCE NO. 342 ENG MASTER |             |          |          |
|-------------------------------------------------------------|--------------------------------------------------------------------------------------------------|-----------------------------------|-------------|----------|----------|
|                                                             |                                                                                                  | DRAWN:                            | J.LEE       | DATE: OC | T. 06/09 |
|                                                             |                                                                                                  | CHECKED:                          |             | DATE:    |          |
| EDAC INC                                                    | THESE DRAWINGS AND SPECIFICATIONS ARE THE PROPERTY OF EDAC INCAND                                | SCALE:                            | NTS         | SHEET :  | 2 OF 3   |
| TORONTO, ONTARIO                                            | SHALL NOT BE REPRODUCED, OR COPIED OR USED AS THE BASIS FOR THE MANUFACTURE OR SALE OF APPARATUS | DRAWING                           | NUMBER      |          | ISSUE    |
| YOUR CONNECTION TO QUALITY & SERVICE                        |                                                                                                  | 3                                 | 42 Assembly |          | 1        |