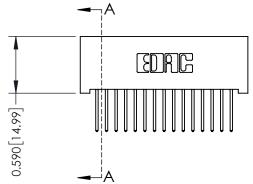

## 0.410[10.41] SECTION A-A

**See Accompanying Pages for:** 

- **Contact Bend Details**
- **Mounting Options**

| 342 / 392 Card Edge Connector |
|-------------------------------|
| Part Number: 392-015-523-101  |