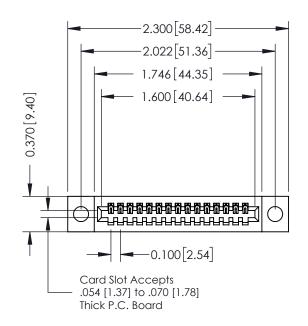

## **See Accompanying Pages for:**

- **Contact Bend Details**
- **Mounting Options**

| 342 / 392 Card Edge Connector |
|-------------------------------|
| Part Number: 392-015-524-104  |

YOUR CONNECTION TO QUALITY & SERVICE

342 ENG MASTER J.LEE DATE: OCT. 06/09 SHEET 1 OF 3 NTS

342 Assembly

THIS IS A C.A.D. GENERATED DRAWING DO NOT MAKE MANUAL REVISIONS TO MASTER. ISSUE NUMBER

ORIGINAL

1

| 342 / 392 Series Card Edge Connector<br>Contact Bend Detail |                                                                                                                                              | ACAD REFERENCE NO. 342 ENG MASTER |             |          |          |
|-------------------------------------------------------------|----------------------------------------------------------------------------------------------------------------------------------------------|-----------------------------------|-------------|----------|----------|
|                                                             |                                                                                                                                              | DRAWN:                            | J.LEE       | DATE: OC | T. 06/09 |
|                                                             |                                                                                                                                              | CHECKED:                          |             | DATE:    |          |
| EDAC INC                                                    | ARE THE PROPERTY OF EDAC INC.,AND —<br>SHALL NOT BE REPRODUCED,OR COPIED<br>OR USED AS THE BASIS FOR THE<br>MANUFACTURE OR SALE OF APPARATUS | SCALE:                            | NTS         | SHEET :  | 2 OF 3   |
| TORONTO, ONTARIO                                            |                                                                                                                                              | DRAWING                           | NUMBER      |          | ISSUE    |
| YOUR CONNECTION TO QUALITY & SERVICE                        |                                                                                                                                              | 3                                 | 42 Assembly |          | 1        |