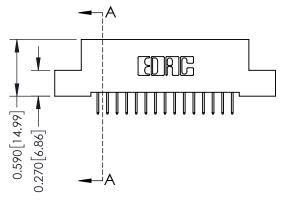

## **Mounting Option**

04-.156 (3.96) Dia. Mounting Holes

## **Contact Detail**

524-P.C. Tail .018 Sq.(0.46 Sq.) - Tail LG=.185(4.70) .100 [2.54] Contact Spacing x .200 [5.08] Row Spacing







## 0.410[10.41] SECTION A-A

## **See Accompanying Pages for:**

- **Contact Bend Details**
- **Mounting Options**

| 342 / 392 Card Edge Connector |
|-------------------------------|
| Part Number: 392-015-524-104  |

YOUR CONNECTION TO QUALITY & SERVICE

342 ENG MASTER J.LEE DATE: OCT. 06/09 SHEET 1 OF 3 NTS

342 Assembly

THIS IS A C.A.D. GENERATED DRAWING DO NOT MAKE MANUAL REVISIONS TO MASTER. ISSUE NUMBER

ORIGINAL

1



| 342 / 392 Series Card Edge Connector<br>Contact Bend Detail |                                                                                                                                              | ACAD REFERENCE NO. 342 ENG MASTER |             |          |          |
|-------------------------------------------------------------|-------------------------