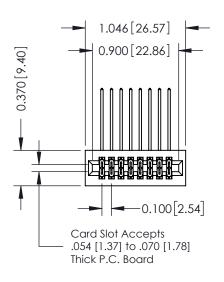

## **See Accompanying Pages for:**

- **Contact Bend Details**
- **Mounting Options**

| 342 / 392 Card Edge Connector |
|-------------------------------|
| Part Number: 392-016-558-201  |

342 ENG MASTER DATE: OCT. 06/09 J.LEE NTS SHEET 1 OF 3