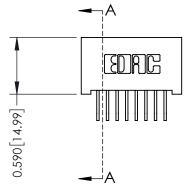

**Mounting Option** 01-No Mounting Lugs **Contact Detail** 

558-90 Degree Bend (Code 541 Contacts) .100 [2.54] Contact Spacing x .200 [5.08] Row Spacing

1





## 0.240 [6.10] Point of Contact 0.410[10.41] **SECTION A-A**

## **See Accompanying Pages for:**

- **Contact Bend Details**
- **Mounting Options**

| 342 / 392 Card Edge Connector |
|-------------------------------|
| Part Number: 392-016-558-201  |



342 ENG MASTER DATE: OCT. 06/09 J.LEE NTS SHEET 1 OF 3

342 Assembly

THIS IS A C.A.D. GENERATED DRAWING DO NOT MAKE MANUAL REVISIONS TO MASTER. ISSUE NUMBER

ORIGINAL

1



| 342 / 392 Series Card Edge Connector<br>Contact Bend Detail |                                                                                                                                     | ACAD REFERENCE NO. 342 ENG MASTER |             |          |          |
|-------------------------------------------------------------|------------------------------------