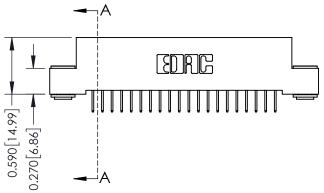

**Mounting Option** 

03-.116 (2.95) I.D. Floating Eyelets

**Contact Detail** 

524-P.C. Tail .018 Sq.(0.46 Sq.) - Tail LG=.185(4.70) .100 [2.54] Contact Spacing x .200 [5.08] Row Spacing





## 0.410[10.41] SECTION A-A

## **See Accompanying Pages for:**

- **Contact Bend Details**
- **Mounting Options**

| 342 / 392 Card Edge Connector |
|-------------------------------|
| Part Number: 392-020-524-103  |



342 ENG MASTER DATE: OCT. 06/09 J.LEE NTS SHEET 1 OF 3

342 Assembly

THIS IS A C.A.D. GENERATED DRAWING DO NOT MAKE MANUAL REVISIONS TO MASTER. ISSUE NUMBER

ORIGINAL

1



| 342 / 392 Series Card Edge Connector<br>Contact Bend Detail |                                                                                                                                     | ACAD REFERENCE NO. 342 ENG MASTER |             |          |          |
|-------------------------------------------------------------|----------------------------------------------------------------------