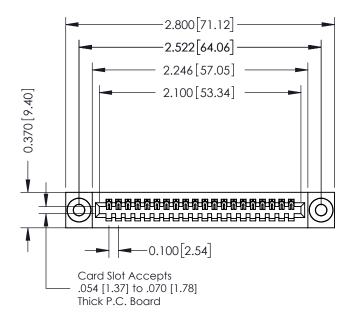

## **See Accompanying Pages for:**

- **Contact Bend Details**
- **Mounting Options**

| 342 / 392 Card Edge Connector |
|-------------------------------|
| Part Number: 392-020-524-103  |

342 ENG MASTER DATE: OCT. 06/09 J.LEE NTS SHEET 1 OF 3