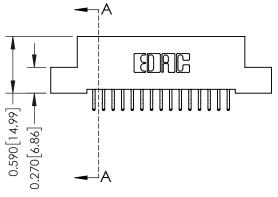

## **Mounting Option**

08-#4-40 Unified Threaded Inserts

THIS IS A C.A.D. GENERATED DRAWING DO NOT MAKE MANUAL REVISIONS TO MASTER

ISSUE NUMBER

ORIGINAL

1

| 342 / 392 Card Edge Connector<br>Mounting Options |                                                                                                                                                                                               | ACAD REFERENCE NO. 342 ENG MASTER |                         |        |  |  |
|---------------------------------------------------|-----------------------------------------------------------------------------------------------------------------------------------------------------------------------------------------------|-----------------------------------|-------------------------|--------|--|--|
|                                                   |                                                                                                                                                                                               | DRAWN: J.LEE                      | DATE: <b>OCT. 06/09</b> |        |  |  |
|                                                   |                                                                                                                                                                                               | CHECKED:                          | DATE:                   |        |  |  |
| TORONTO, ONTARIO                                  | THESE DRAWINGS AND SPECIFICATIONS ARE THE PROPERTY OF EDAC INCAND SHALL NOT BE REPRODUCED,OR COPIED OR USED AS THE BASIS FOR THE MANUFACTURE OR SALE OF APPARATUS WITHOUT WRITTEN PERMISSION. | SCALE: NTS                        | SHEET :                 | 3 OF 3 |  |  |
|                                                   |                                                                                                                                                                                               | DRAWING NUMBER                    | •                       | ISSUE  |  |  |
| YOUR CONNECTION TO QUALITY & SERVICE              |                                                                                                                                                                                               | 342 Assembly                      |                         | 1      |  |  |