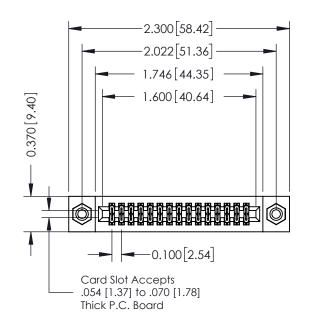

## **See Accompanying Pages for:**

- **Contact Bend Details**
- **Mounting Options**

342 / 392 Card Edge Connector Part Number: 392-030-556-208

YOUR CONNECTION TO QUALITY & SERVICE

342 ENG MASTER J.LEE DATE: OCT. 06/09 SHEET 1 OF 3

342 Assembly

THIS IS A C.A.D. GENERATED DRAWING DO NOT MAKE MANUAL REVISIONS TO MASTER. ISSUE NUMBER

ORIGINAL

1

| 342 / 392 Series Card Edge Connector<br>Contact Bend Detail |                                                                                                                                                                                                  | ACAD REFERENCE NO. 342 ENG MASTER |             |                  |        |
|-------------------------------------------------------------|--------------------------------------------------------------------------------------------------------------------------------------------------------------------------------------------------|-----------------------------------|-------------|------------------|--------|
|                                                             |                                                                                                                                                                                                  | DRAWN:                            | J.LEE       | DATE: OCT. 06/09 |        |
|                                                             |                                                                                                                                                                                                  | CHECKED:                          |             | DATE:            |        |
| TORONTO, ONTARIO                                            | THESE DRAWINGS AND SPECIFICATIONS ARE THE PROPERTY OF EDAC INC. AND SHALL NOT BE REPRODUCED, OR COPIED OR USED AS THE BASIS FOR THE MANUFACTURE OR SALE OF APPARATUS WITHOUT WRITTEN PERMISSION. | SCALE:                            | NTS         | SHEET :          | 2 OF 3 |
|                                                             |                                                                                                                                                                                                  | DRAWING                           | NUMBER      |                  | ISSUE  |
| YOUR CONNECTION TO QUALITY & SERVICE                        |                                                                                                                                                                                                  | 3                                 | 42 Assembly |                  | 1      |