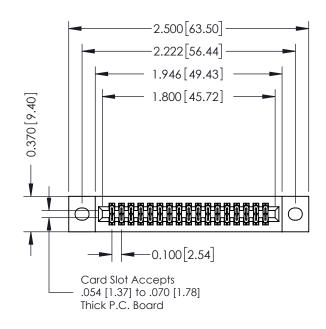

## **See Accompanying Pages for:**

- **Contact Bend Details**
- **Mounting Options**

| 342 / 392 Card Edge Connector |
|-------------------------------|
| Part Number: 392-034-556-202  |

WITHOUT WRITTEN PERMISSION.