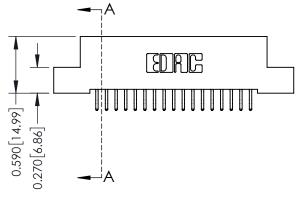

## **Mounting Option**

02-.128 (3.25) Wide Mounting Slots

## **Contact Detail**

556-Extender Board Bend (Code 520 Contacts) .100 [2.54] Contact Spacing x .200 [5.08] Row Spacing





## 0.240 [6.10] Point of Contact 0.410[10.41] SECTION A-A

## **See Accompanying Pages for:**

- **Contact Bend Details**
- **Mounting Options**

| 342 / 392 Card Edge Connector |
|-------------------------------|
| Part Number: 392-034-556-202  |



WITHOUT WRITTEN PERMISSION.

|   | ACAD REFERENCE NO | 342 ENG MASTER   |  |  |  |
|---|-------------------|------------------|--|--|--|
|   | DRAWN: J.LEE      | DATE: OCT. 06/09 |  |  |  |
|   | CHECKED:          | DATE:            |  |  |  |
|   | SCALE: NTS        | SHEET 1 OF 3     |  |  |  |
| ) | DRAWING NUMBER    | ISSUE            |  |  |  |

342 Assembly

THIS IS A C.A.D. GENERATED DRAWING DO NOT MAKE MANUAL REVISIONS TO MASTER. ISSUE NUMBER

ORIGINAL

1



| Contact Bend Detail                  |