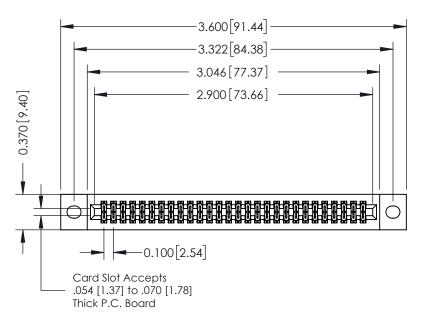

## **See Accompanying Pages for:**

- Contact Bend Details
- Mounting Options

342 / 392 Card Edge Connector Part Number: 392-056-555-202

EDAC INC TORONTO, ONTARIO CANADA

YOUR CONNECTION TO QUALITY & SERVICE WITHOUT WRITTEN PERMISSI

CHECK DNS ,AND OPIED DRAWIN

SCALE: NTS SHEET 1 OF 3

DRAWING NUMBER ISSUE

J.LEE

342 Assembly 1

342 ENG MASTER

DATE: OCT. 06/09

THIS IS A C.A.D. GENERATED DRAWING DO NOT MAKE MANUAL REVISIONS TO MASTER. ISSUE NUMBER