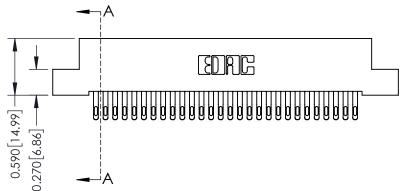

THIS IS A C.A.D. GENERATED DRAWING DO NOT MAKE MANUAL REVISIONS TO MASTER

ISSUE NUMBER

ORIGINAL

1

| 342 / 392 Card Edge Connector<br>Mounting Options |                                                                                                                                                                                               | ACAD REFERENCE NO. 342 ENG MASTER |                         |        |  |  |
|---------------------------------------------------|-----------------------------------------------------------------------------------------------------------------------------------------------------------------------------------------------|-----------------------------------|-------------------------|--------|--|--|
|                                                   |                                                                                                                                                                                               | DRAWN: J.LEE                      | DATE: <b>OCT. 06/09</b> |        |  |  |
|                                                   |                                                                                                                                                                                               | CHECKED:                          | DATE:                   |        |  |  |
| TORONTO, ONTARIO                                  | THESE DRAWINGS AND SPECIFICATIONS ARE THE PROPERTY OF EDAC INCAND SHALL NOT BE REPRODUCED,OR COPIED OR USED AS THE BASIS FOR THE MANUFACTURE OR SALE OF APPARATUS WITHOUT WRITTEN PERMISSION. | SCALE: NTS                        | SHEET :                 | 3 OF 3 |  |  |
|                                                   |                                                                                                                                                                                               | DRAWING NUMBER                    | •                       | ISSUE  |  |  |
| YOUR CONNECTION TO QUALITY & SERVICE              |                                                                                                                                                                                               | 342 Assembly                      |                         | 1      |  |  |