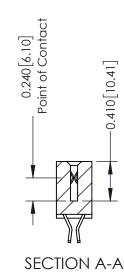

Mounting Option 02-.128 (3.25) Wide Mounting Slots **Contact Detail** 

555-Extender Board Bend (Code 500 Contacts)
.100 [2.54] Contact Spacing x .200 [5.08] Row Spacing

THIS IS A C.A.D. GENERATED DRAWING

ORIGINAL

1

| 342 / 392 Series Card Edge Connector<br>Contact Bend Detail |                                                                                                                                                                                                  | ACAD REFERENCE NO. 342 ENG MASTER |             |                  |        |
|-------------------------------------------------------------|--------------------------------------------------------------------------------------------------------------------------------------------------------------------------------------------------|-----------------------------------|-------------|------------------|--------|
|                                                             |                                                                                                                                                                                                  | DRAWN:                            | J.LEE       | DATE: OCT. 06/09 |        |
|                                                             |                                                                                                                                                                                                  | CHECKED:                          |             | DATE:            |        |
| TORONTO, ONTARIO                                            | THESE DRAWINGS AND SPECIFICATIONS ARE THE PROPERTY OF EDAC INC. AND SHALL NOT BE REPRODUCED, OR COPIED OR USED AS THE BASIS FOR THE MANUFACTURE OR SALE OF APPARATUS WITHOUT WRITTEN PERMISSION. | SCALE:                            | NTS         | SHEET :          | 2 OF 3 |
|                                                             |                                                                                                                                                                                                  | DRAWING                           | NUMBER      |                  | ISSUE  |
| YOUR CONNECTION TO QUALITY & SERVICE                        |                                                                                                                                                                                                  | 3                                 | 42 Assembly |                  | 1      |