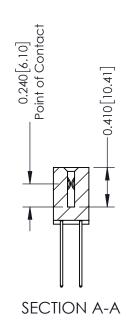

**Mounting Option** 

08-#4-40 Unified Threaded Inserts

**Contact Detail** 

542-Wire Wrap .025 Sq.(0.64 Sq.) - Tail LG=.655(16.64) .100 [2.54] Contact Spacing x .200 [5.08] Row Spacing

**See Accompanying Pages for:** 

THIS IS A C.A.D. GENERATED DRAWING DO NOT MAKE MANUAL REVISIONS TO MASTER. ISSUE NUMBER

ORIGINAL

1

| 342 / 392 Series Card Edge Connector<br>Contact Bend Detail |                                                                                                                                                                                                  | ACAD REFERENCE NO. 342 ENG MASTER |             |                  |        |
|-------------------------------------------------------------|--------------------------------------------------------------------------------------------------------------------------------------------------------------------------------------------------|-----------------------------------|-------------|------------------|--------|
|                                                             |                                                                                                                                                                                                  | DRAWN:                            | J.LEE       | DATE: OCT. 06/09 |        |
|                                                             |                                                                                                                                                                                                  | CHECKED:                          |             | DATE:            |        |
| TORONTO, ONTARIO                                            | THESE DRAWINGS AND SPECIFICATIONS ARE THE PROPERTY OF EDAC INC. AND SHALL NOT BE REPRODUCED, OR COPIED OR USED AS THE BASIS FOR THE MANUFACTURE OR SALE OF APPARATUS WITHOUT WRITTEN PERMISSION. | SCALE:                            | NTS         | SHEET :          | 2 OF 3 |
|                                                             |                                                                                                                                                                                                  | DRAWING                           | NUMBER      |                  | ISSUE  |
| YOUR CONNECTION TO QUALITY & SERVICE                        |                                                                                                                                                                                                  | 3                                 | 42 Assembly |                  | 1      |