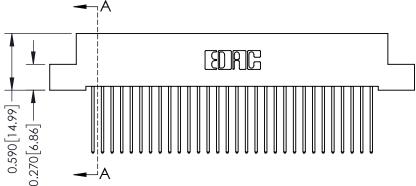

- **Contact Bend Details**
- **Mounting Options**

342 / 392 Card Edge Connector Part Number: 392-060-542-208

YOUR CONNECTION TO QUALITY & SERVICE

342 ENG MASTER J.LEE DATE: OCT. 06/09 SHEET 1 OF 3

342 Assembly

THIS IS A C.A.D. GENERATED DRAWING DO NOT MAKE MANUAL REVISIONS TO MASTER. ISSUE NUMBER

ORIGINAL

1

| 342 / 392 Series Card Edge Connector<br>Contact Bend Detail |                                                                                                                                                                                                  | ACAD REFERENCE NO. 342 ENG MASTER |             |                  |        |
|-------------------------------------------------------------|--------------------------------------------------------------------------------------------------------------------------------------------------------------------------------------------------|-----------------------------------|-------------|------------------|--------|
|                                                             |                                                                                                                                                                                                  | DRAWN:                            | J.LEE       | DATE: OCT. 06/09 |        |
|                                                             |                                                                                                                                                                                                  | CHECKED:                          |             | DATE:            |        |
| TORONTO, ONTARIO                                            | THESE DRAWINGS AND SPECIFICATIONS ARE THE PROPERTY OF EDAC INC. AND SHALL NOT BE REPRODUCED, OR COPIED OR USED AS THE BASIS FOR THE MANUFACTURE OR SALE OF APPARATUS WITHOUT WRITTEN PERMISSION. | SCALE:                            | NTS         | SHEET :          | 2 OF 3 |
|                                                             |                                                                                                                                                                                                  | DRAWING                           | NUMBER      |                  | ISSUE  |
| YOUR CONNECTION TO QUALITY & SERVICE                        |                                                                                                                                                                                                  | 3                                 | 42 Assembly |                  | 1      |

THIS IS A C.A.D. GENERATED DRAWING DO NOT MAKE MANUAL REVISIONS TO MASTER

ISSUE NUMBER

ORIGINAL

1

| 342 / 392 Card Edge Connector<br>Mounting Options |                                                                                                                                                                                               | ACAD REFERENCE NO. 342 ENG MASTER |                         |        |  |  |
|---------------------------------------------------|-----------------------------------------------------------------------------------------------------------------------------------------------------------------------------------------------|-----------------------------------|-------------------------|--------|--|--|
|                                                   |                                                                                                                                                                                               | DRAWN: J.LEE                      | DATE: <b>OCT. 06/09</b> |        |  |  |
|                                                   |                                                                                                                                                                                               | CHECKED:                          | DATE:                   |        |  |  |
| TORONTO, ONTARIO                                  | THESE DRAWINGS AND SPECIFICATIONS ARE THE PROPERTY OF EDAC INCAND SHALL NOT BE REPRODUCED,OR COPIED OR USED AS THE BASIS FOR THE MANUFACTURE OR SALE OF APPARATUS WITHOUT WRITTEN PERMISSION. | SCALE: NTS                        | SHEET :                 | 3 OF 3 |  |  |
|                                                   |                                                                                                                                                                                               | DRAWING NUMBER                    | •                       | ISSUE  |  |  |
| YOUR CONNECTION TO QUALITY & SERVICE              |                                                                                                                                                                                               | 342 Assembly                      |                         | 1      |  |  |