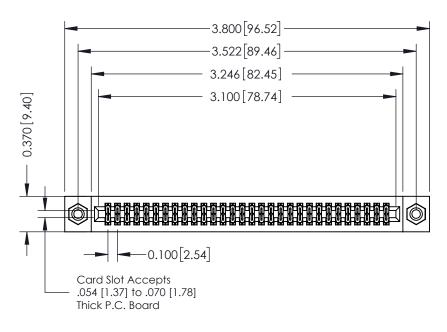

**Mounting Option** 

08-#4-40 Unified Threaded Inserts

**Contact Detail** 

542-Wire Wrap .025 Sq.(0.64 Sq.) - Tail LG=.655(16.64) .100 [2.54] Contact Spacing x .200 [5.08] Row Spacing

**See Accompanying Pages for:** 

- **Contact Bend Details**
- **Mounting Options**

342 / 392 Card Edge Connector Part Number: 392-060-542-208

YOUR CONNECTION TO QUALITY & SERVICE

342 ENG MASTER J.LEE DATE: OCT. 06/09 SHEET 1 OF 3

342 Assembly

THIS IS A C.A.D. GENERATED DRAWING DO NOT MAKE MANUAL REVISIONS TO MASTER. ISSUE NUMBER

ORIGINAL

1

| 342 / 392 Series Card Edge Connector<br>Contact Bend Detail |                                                                                                                                                                                                  | ACAD REFERENCE NO. 342 ENG MASTER |             |                  |        |
|-------------------------------------------------------------|--------------------------------------------------------------------------------------------------------------------------------------------------------------------------------------------------|-----------------------------------|-------------|------------------|--------|
|                                                             |                                                                                                                                                                                                  | DRAWN:                            | J.LEE       | DATE: OCT. 06/09 |        |
|                                                             |                                                                                                                                                                                                  | CHECKED:                          |             | DATE:            |        |
| TORONTO, ONTARIO                                            | THESE DRAWINGS AND SPECIFICATIONS ARE THE PROPERTY OF EDAC INC. AND SHALL NOT BE REPRODUCED, OR COPIED OR USED AS THE BASIS FOR THE MANUFACTURE OR SALE OF APPARATUS WITHOUT WRITTEN PERMISSION. | SCALE:                            | NTS         | SHEET :          | 2 OF 3 |
|                                                             |                                                                                                                                                                                                  | DRAWING                           | NUMBER      |                  | ISSUE  |
| YOUR CONNECTION TO QUALITY & SERVICE                        |                                                                                                                                                                                                  | 3                                 | 42 Assembly |                  | 1      |