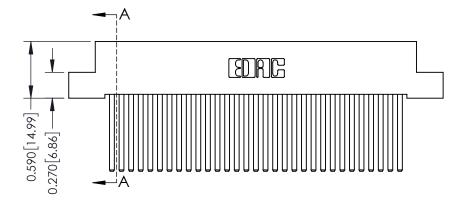

342 Assembly

THIS IS A C.A.D. GENERATED DRAWING DO NOT MAKE MANUAL REVISIONS TO MASTER. ISSUE NUMBER

ORIGINAL

1

| 342 / 392 Series Card Edge Connector |                                                                                                                                                                                                                                                                              |          | ACAD REFERENCE NO. 342 ENG MASTER |                  |        |  |
|--------------------------------------|------------------------------------------------------------------------------------------------------------------------------------------------------------------------------------------------------------------------------------------------------------------------------|----------|-----------------------------------|------------------|--------|--|
| Contact Bend Detail                  |                                                                                                                                                                                                                                                                              | DRAWN:   | J.LEE                             | DATE: OCT. 06/09 |        |  |
|                                      |                                                                                                                                                                                                                                                                              | CHECKED: |                                   | DATE:            |        |  |
| EDAC INC                             | EDAC INC TORONTO, ONTARIO CANADA TO QUALITY & SERVICE TO QUALITY & SERVICE THESE DRAWINGS AND SPECIFICATIONS ARE THE PROPERTY OF EDAC INC., AND SHALL NOT BE REPRODUCED, OR COPIED OR USED AS THE BASIS FOR THE MANUFACTURE OR SALE OF APPARATUS WITHOUT WRITTEN PERMISSION. | SCALE:   | NTS                               | SHEET :          | 2 OF 3 |  |
|                                      |                                                                                                                                                                                                                                                                              | DRAWING  | NUMBER                            |                  | ISSUE  |  |
|                                      |                                                                                                                                                                                                                                                                              | 3        | 42 Assembly                       |                  | 1      |  |