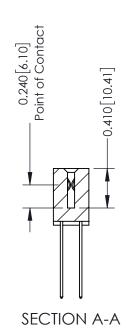

342 Assembly

THIS IS A C.A.D. GENERATED DRAWING DO NOT MAKE MANUAL REVISIONS TO MASTER. ISSUE NUMBER

ORIGINAL

1

| 342 / 392 Series Card Edge Connector |                                                                                                                                                                                                                                                                              |          | ACAD REFERENCE NO. 342 ENG MASTER |                  |        |  |
|--------------------------------------|------------------------------------------------------------------------------------------------------------------------------------------------------------------------------------------------------------------------------------------------------------------------------|----------|-----------------------------------|------------------|--------|--|
| Contact Bend Detail                  |                                                                                                                                                                                                                                                                              | DRAWN:   | J.LEE                             | DATE: OCT. 06/09 |        |  |
|                                      |                                                                                                                                                                                                                                                                              | CHECKED: |                                   | DATE:            |        |  |
| EDAC INC                             | EDAC INC TORONTO, ONTARIO CANADA TO QUALITY & SERVICE TO QUALITY & SERVICE THESE DRAWINGS AND SPECIFICATIONS ARE THE PROPERTY OF EDAC INC., AND SHALL NOT BE REPRODUCED, OR COPIED OR USED AS THE BASIS FOR THE MANUFACTURE OR SALE OF APPARATUS WITHOUT WRITTEN PERMISSION. | SCALE:   | NTS                               | SHEET :          | 2 OF 3 |  |
|                                      |                                                                                                                                                                                                                                                                              | DRAWING  | NUMBER                            |                  | ISSUE  |  |
|                                      |                                                                                                                                                                                                                                                                              | 3        | 42 Assembly                       |                  | 1      |  |