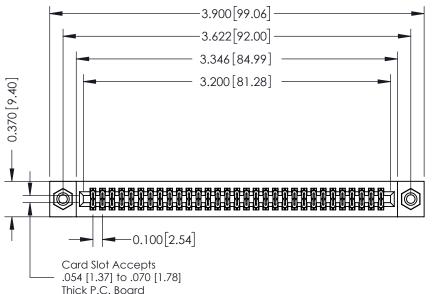

## **See Accompanying Pages for:**

- **Contact Bend Details**
- **Mounting Options**

342 / 392 Card Edge Connector Part Number: 392-062-544-208

YOUR CONNECTION TO QUALITY & SERVICE

|   | ACAD REFERENCE NO | . 342 ENG MASTER |
|---|-------------------|------------------|
|   | DRAWN: J.LEE      | DATE: OCT. 06/09 |
|   | CHECKED:          | DATE:            |
|   | SCALE: NTS        | SHEET 1 OF 3     |
| ) | DRAWING NUMBER    | ISSUE            |