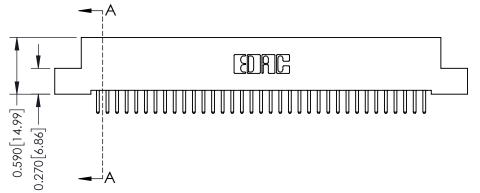

**Mounting Option** 02-.128 (3.25) Wide Mounting Slots **Contact Detail** 

520-P.C. Tail .030x.018(0.76x0.46) - Tail LG=.185(4.70) .100 [2.54] Contact Spacing x .200 [5.08] Row Spacing

**See Accompanying Pages for:** 

- **Contact Bend Details**
- **Mounting Options**

342 / 392 Card Edge Connector Part Number: 392-070-520-202

YOUR CONNECTION TO QUALITY & SERVICE

CANADA

342 ENG MASTER J.LEE DATE: OCT. 06/09 SHEET 1 OF 3

342 Assembly

THIS IS A C.A.D. GENERATED DRAWING DO NOT MAKE MANUAL REVISIONS TO MASTER. ISSUE NUMBER

ORIGINAL

1

| 342 / 392 Series Card Edge Connector<br>Contact Bend Detail |                                                                                                                                                                                                  | ACAD REFERENCE NO. 342 ENG MASTER |             |                  |        |
|-------------------------------------------------------------|--------------------------------------------------------------------------------------------------------------------------------------------------------------------------------------------------|-----------------------------------|-------------|------------------|--------|
|                                                             |                                                                                                                                                                                                  | DRAWN:                            | J.LEE       | DATE: OCT. 06/09 |        |
|                                                             |                                                                                                                                                                                                  | CHECKED:                          |             | DATE:            |        |
| TORONTO, ONTARIO                                            | THESE DRAWINGS AND SPECIFICATIONS ARE THE PROPERTY OF EDAC INC. AND SHALL NOT BE REPRODUCED, OR COPIED OR USED AS THE BASIS FOR THE MANUFACTURE OR SALE OF APPARATUS WITHOUT WRITTEN PERMISSION. | SCALE:                            | NTS         | SHEET :          | 2 OF 3 |
|                                                             |                                                                                                                                                                                                  | DRAWING                           | NUMBER      |                  | ISSUE  |
| YOUR CONNECTION TO QUALITY & SERVICE                        |                                                                                                                                                                                                  | 3                                 | 42 Assembly |                  | 1      |