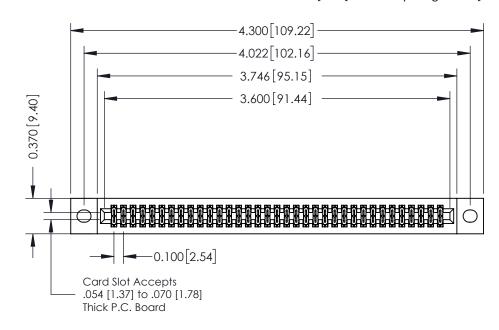

**Mounting Option** 02-.128 (3.25) Wide Mounting Slots **Contact Detail** 

520-P.C. Tail .030x.018(0.76x0.46) - Tail LG=.185(4.70) .100 [2.54] Contact Spacing x .200 [5.08] Row Spacing

**See Accompanying Pages for:** 

- **Contact Bend Details**
- **Mounting Options**

342 / 392 Card Edge Connector Part Number: 392-070-520-202

YOUR CONNECTION TO QUALITY & SERVICE

CANADA

342 ENG MASTER J.LEE DATE: OCT. 06/09 SHEET 1 OF 3

342 Assembly

THIS IS A C.A.D. GENERATED DRAWING DO NOT MAKE MANUAL REVISIONS TO MASTER. ISSUE NUMBER

ORIGINAL

1

| 342 / 392 Series Card Edge Connector<br>Contact Bend Detail |                                                                                                                                                                                                  | ACAD REFERENCE NO. 342 ENG MASTER |             |                  |        |
|-------------------------------------------------------------|--------------------------------------------------------------------------------------------------------------------------------------------------------------------------------------------------|-----------------------------------|-------------|------------------|--------|
|                                                             |                                                                                                                                                                                                  | DRAWN:                            | J.LEE       | DATE: OCT. 06/09 |        |
|                                                             |                                                                                                                                                                                                  | CHECKED:                          |             | DATE:            |        |
| TORONTO, ONTARIO                                            | THESE DRAWINGS AND SPECIFICATIONS ARE THE PROPERTY OF EDAC INC. AND SHALL NOT BE REPRODUCED, OR COPIED OR USED AS THE BASIS FOR THE MANUFACTURE OR SALE OF APPARATUS WITHOUT WRITTEN PERMISSION. | SCALE:                            | NTS         | SHEET :          | 2 OF 3 |
|                                                             |                                                                                                                                                                                                  | DRAWING                           | NUMBER      |                  | ISSUE  |
| YOUR CONNECTION TO QUALITY & SERVICE                        |                                                                                                                                                                                                  | 3                                 | 42 Assembly |                  | 1      |