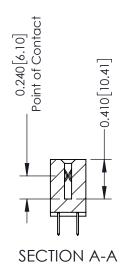

**Mounting Option** 02-.128 (3.25) Wide Mounting Slots **Contact Detail** 

520-P.C. Tail .030x.018(0.76x0.46) - Tail LG=.185(4.70) .100 [2.54] Contact Spacing x .200 [5.08] Row Spacing

**See Accompanying Pages for:** 

- **Contact Bend Details**
- **Mounting Options**

342 / 392 Card Edge Connector Part Number: 392-070-520-202

YOUR CONNECTION TO QUALITY & SERVICE

CANADA

342 ENG MASTER J.LEE DATE: OCT. 06/09 SHEET 1 OF 3

342 Assembly

THIS IS A C.A.D. GENERATED DRAWING DO NOT MAKE MANUAL REVISIONS TO MASTER. ISSUE NUMBER

ORIGINAL

1

| 342 / 392 Series Card Edge Connector<br>Contact Bend Detail |                                                                                                                                                                                                  | ACAD REFERENCE NO. 342 ENG MASTER |             |                  |        |
|-------------------------------------------------------------|--------------------------------------------------------------------------------------------------------------------------------------------------------------------------------------------------|-----------------------------------|-------------|------------------|--------|
|                                                             |                                                                                                                                                                                                  | DRAWN:                            | J.LEE       | DATE: OCT. 06/09 |        |
|                                                             |                                                                                                                                                                                                  | CHECKED:                          |             | DATE:            |        |
| TORONTO, ONTARIO                                            | THESE DRAWINGS AND SPECIFICATIONS ARE THE PROPERTY OF EDAC INC. AND SHALL NOT BE REPRODUCED, OR COPIED OR USED AS THE BASIS FOR THE MANUFACTURE OR SALE OF APPARATUS WITHOUT WRITTEN PERMISSION. | SCALE:                            | NTS         | SHEET :          | 2 OF 3 |
|                                                             |                                                                                                                                                                                                  | DRAWING                           | NUMBER      |                  | ISSUE  |
| YOUR CONNECTION TO QUALITY & SERVICE                        |                                                                                                                                                                                                  | 3                                 | 42 Assembly |                  | 1      |