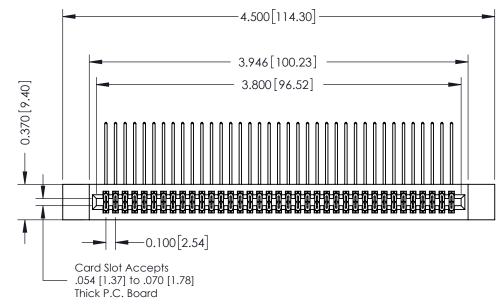

## **See Accompanying Pages for:**

- **Contact Bend Details**
- **Mounting Options**

| 342 / 392 Card Edge Connector |
|-------------------------------|
| Part Number: 392-074-558-212  |

| ACAD REFERENCE NO. 342 ENG MASTER |                  |  |  |  |  |
|-----------------------------------|------------------|--|--|--|--|
| DRAWN: J.LEE                      | DATE: OCT. 06/09 |  |  |  |  |
| CHECKED:                          | DATE:            |  |  |  |  |
| SCALE: NTS                        | SHEET 1 OF 3     |  |  |  |  |
| DRAWING NUMBER                    | ISSUE            |  |  |  |  |

342 Assembly

THIS IS A C.A.D. GENERATED DRAWING DO NOT MAKE MANUAL REVISIONS TO MASTER. ISSUE NUMBER

ORIGINAL

1

| 342 / 392 Series Card Edge Connector<br>Contact Bend Detail |                                                                                                                                   | ACAD REFERENCE NO. 342 ENG MASTER |             |          |          |
|-------------------------------------------------------------|-----------------------------------------------------------------------------------------------------------------------------------|-----------------------------------|-------------|----------|----------|
|                                                             |                                                                                                                                   | DRAWN:                            | J.LEE       | DATE: OC | T. 06/09 |
|                                                             |                                                                                                                                   | CHECKED                           | ):          | DATE:    |          |
| EDAC INC                                                    | ARE THE PROPERTY OF EDAC INC.,AND SHALL NOT BE REPRODUCED,OR COPIED OR USED AS THE BASIS FOR THE MANUFACTURE OR SALE OF APPARATUS | SCALE:                            | NTS         | SHEET :  | 2 OF 3   |
| TORONTO, ONTARIO                                            |                                                                                                                                   | DRAWING                           | NUMBER      |          | ISSUE    |
| YOUR CONNECTION TO QUALITY & SERVICE                        |                                                                                                                                   | 3                                 | 42 Assembly |          | 1        |