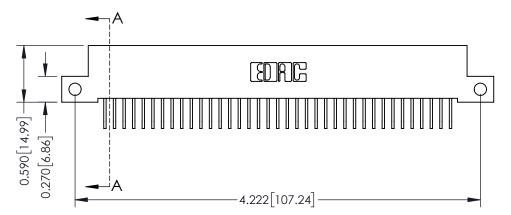

342 Assembly

THIS IS A C.A.D. GENERATED DRAWING DO NOT MAKE MANUAL REVISIONS TO MASTER. ISSUE NUMBER

ORIGINAL

1

| 342 / 392 Series Card Edge Connector<br>Contact Bend Detail |                                                                                                                                   | ACAD REFERENCE NO. 342 ENG MASTER |             |          |          |
|-------------------------------------------------------------|-----------------------------------------------------------------------------------------------------------------------------------|-----------------------------------|-------------|----------|----------|
|                                                             |                                                                                                                                   | DRAWN:                            | J.LEE       | DATE: OC | T. 06/09 |
|                                                             |                                                                                                                                   | CHECKED                           | ):          | DATE:    |          |
| EDAC INC                                                    | ARE THE PROPERTY OF EDAC INC.,AND SHALL NOT BE REPRODUCED,OR COPIED OR USED AS THE BASIS FOR THE MANUFACTURE OR SALE OF APPARATUS | SCALE:                            | NTS         | SHEET :  | 2 OF 3   |
| TORONTO, ONTARIO                                            |                                                                                                                                   | DRAWING                           | NUMBER      |          | ISSUE    |
| YOUR CONNECTION TO QUALITY & SERVICE                        |                                                                                                                                   | 3                                 | 42 Assembly |          | 1        |

THIS IS A C.A.D. GENERATED DRAWING DO NOT MAKE MANUAL REVISIONS TO MASTER

ISSUE NUMBER

ORIGINAL

1

| 342 / 392 Card Edge Connector<br>Mounting Options |                                                                                                                                              | ACAD REFERENCE NO. 342 ENG MASTER |         |           |  |  |
|---------------------------------------------------|----------------------------------------------------------------------------------------------------------------------------------------------|-----------------------------------|---------|-----------|--|--|
|                                                   |                                                                                                                                              | DRAWN: J.LEE                      | DATE: O | CT. 06/09 |  |  |
|                                                   |                                                                                                                                              | CHECKED:                          | DATE:   |           |  |  |
| EDAC INC                                          | ARE THE PROPERTY OF EDAC INC.,AND —<br>SHALL NOT BE REPRODUCED,OR COPIED<br>OR USED AS THE BASIS FOR THE<br>MANUFACTURE OR SALE OF APPARATUS | SCALE: NTS                        | SHEET : | 3 OF 3    |  |  |
| TORONTO, ONTARIO                                  |                                                                                                                                              | DRAWING NUMBER                    | •       | ISSUE     |  |  |
| YOUR CONNECTION TO QUALITY & SERVICE              |                                                                                                                                              | 342 Assembly                      |         | 1         |  |  |