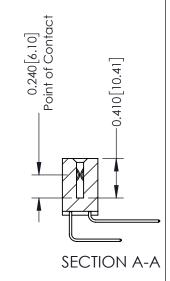

**Mounting Option** 

12-.128 (3.25) Dia. Side Mounting Holes

**Contact Detail** 

342 Assembly

THIS IS A C.A.D. GENERATED DRAWING DO NOT MAKE MANUAL REVISIONS TO MASTER. ISSUE NUMBER

ORIGINAL

1

| 342 / 392 Series Card Edge Connector<br>Contact Bend Detail |                                                                                                                                   | ACAD REFERENCE NO. 342 ENG MASTER |             |          |          |
|-------------------------------------------------------------|-----------------------------------------------------------------------------------------------------------------------------------|-----------------------------------|-------------|----------|----------|
|                                                             |                                                                                                                                   | DRAWN:                            | J.LEE       | DATE: OC | T. 06/09 |
|                                                             |                                                                                                                                   | CHECKED                           | ):          | DATE:    |          |
| EDAC INC                                                    | ARE THE PROPERTY OF EDAC INC.,AND SHALL NOT BE REPRODUCED,OR COPIED OR USED AS THE BASIS FOR THE MANUFACTURE OR SALE OF APPARATUS | SCALE:                            | NTS         | SHEET :  | 2 OF 3   |
| TORONTO, ONTARIO                                            |                                                                                                                                   | DRAWING                           | NUMBER      |          | ISSUE    |
| YOUR CONNECTION TO QUALITY & SERVICE                        |                                                                                                                                   | 3                                 | 42 Assembly |          | 1        |