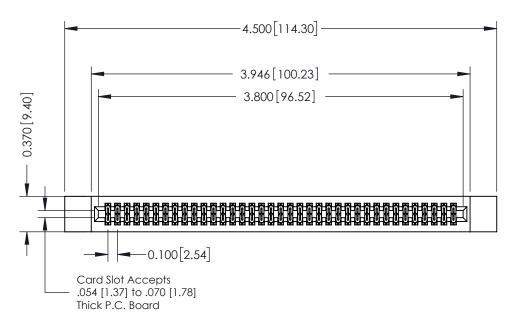

## **See Accompanying Pages for:**

- **Contact Bend Details**
- **Mounting Options**

342 / 392 Card Edge Connector Part Number: 392-074-560-212

YOUR CONNECTION TO QUALITY & SERVICE

| ACAD REFERENCE NO. 342 ENG MASTER |                  |  |  |  |
|-----------------------------------|------------------|--|--|--|
| DRAWN: J.LEE                      | DATE: OCT. 06/09 |  |  |  |
| CHECKED:                          | DATE:            |  |  |  |
| SCALE: NTS                        | SHEET 1 OF 3     |  |  |  |
| DRAWING NUMBER                    | ISSUE            |  |  |  |