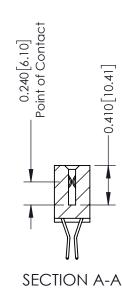

**Mounting Option** 12-.128 (3.25) Dia. Side Mounting Holes **Contact Detail** 

560-Extender Board Bend (Code 523 Contacts) .100 [2.54] Contact Spacing x .200 [5.08] Row Spacing

342 Assembly

THIS IS A C.A.D. GENERATED DRAWING DO NOT MAKE MANUAL REVISIONS TO MASTER. ISSUE NUMBER

ORIGINAL

1

| 342 / 392 Series Card Edge Connector<br>Contact Bend Detail |                                                                                                                                    | ACAD REFERENCE NO. 342 ENG MASTER |             |                  |        |
|-------------------------------------------------------------|------------------------------------------------------------------------------------------------------------------------------------|-----------------------------------|-------------|------------------|--------|
|                                                             |                                                                                                                                    | DRAWN:                            | J.LEE       | DATE: OCT. 06/09 |        |
|                                                             |                                                                                                                                    | CHECKED:                          |             | DATE:            |        |
| EDAC INC                                                    | ARE THE PROPERTY OF EDAC INC. AND SHALL NOT BE REPRODUCED, OR COPIED OR USED AS THE BASIS FOR THE MANUFACTURE OR SALE OF APPARATUS | SCALE:                            | NTS         | SHEET :          | 2 OF 3 |
| TORONTO, ONTARIO                                            |                                                                                                                                    | DRAWING                           | NUMBER      |                  | ISSUE  |
| YOUR CONNECTION TO QUALITY & SERVICE                        |                                                                                                                                    | 3                                 | 42 Assembly |                  | 1      |