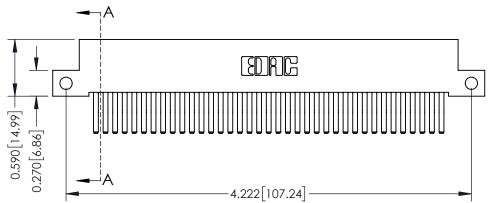

THIS IS A C.A.D. GENERATED DRAWING DO NOT MAKE MANUAL REVISIONS TO MASTER

ISSUE NUMBER

ORIGINAL

1

| 342 / 392 Card Edge Connector<br>Mounting Options |                                                                                                                                   | ACAD REFERENCE NO. 342 ENG MASTER |                         |        |  |
|---------------------------------------------------|-----------------------------------------------------------------------------------------------------------------------------------|-----------------------------------|-------------------------|--------|--|
|                                                   |                                                                                                                                   | DRAWN: J.LEE                      | DATE: <b>OCT. 06/09</b> |        |  |
|                                                   |                                                                                                                                   | CHECKED:                          | DATE:                   |        |  |
| EDAC INC                                          | ARE THE PROPERTY OF EDAC INC.,AND SHALL NOT BE REPRODUCED,OR COPIED OR USED AS THE BASIS FOR THE MANUFACTURE OR SALE OF APPARATUS | SCALE: NTS                        | SHEET :                 | 3 OF 3 |  |
| TORONTO, ONTARIO                                  |                                                                                                                                   | DRAWING NUMBER                    | •                       | ISSUE  |  |
| YOUR CONNECTION TO QUALITY & SERVICE              |                                                                                                                                   | 342 Assembly                      |                         | 1      |  |