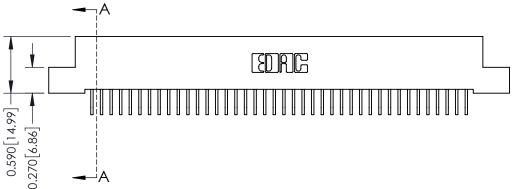

342 Assembly

THIS IS A C.A.D. GENERATED DRAWING DO NOT MAKE MANUAL REVISIONS TO MASTER. ISSUE NUMBER

ORIGINAL

1

| 342 / 392 Series Card Edge Connector<br>Contact Bend Detail |                                                                                                                                                                                                  | ACAD REFERENCE NO. 342 ENG MASTER |             |                  |        |
|-------------------------------------------------------------|--------------------------------------------------------------------------------------------------------------------------------------------------------------------------------------------------|-----------------------------------|-------------|------------------|--------|
|                                                             |                                                                                                                                                                                                  | DRAWN:                            | J.LEE       | DATE: OCT. 06/09 |        |
|                                                             |                                                                                                                                                                                                  | CHECKED:                          |             | DATE:            |        |
| TORONTO, ONTARIO                                            | THESE DRAWINGS AND SPECIFICATIONS ARE THE PROPERTY OF EDAC INC. AND SHALL NOT BE REPRODUCED, OR COPIED OR USED AS THE BASIS FOR THE MANUFACTURE OR SALE OF APPARATUS WITHOUT WRITTEN PERMISSION. | SCALE:                            | NTS         | SHEET :          | 2 OF 3 |
|                                                             |                                                                                                                                                                                                  | DRAWING                           | NUMBER      |                  | ISSUE  |
| YOUR CONNECTION TO QUALITY & SERVICE                        |                                                                                                                                                                                                  | 3                                 | 42 Assembly |                  | 1      |