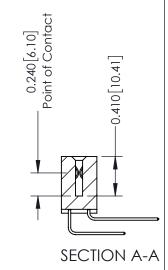

## **Contact Detail**

559-90 Degree Bend (Code 541 Contacts) .100 [2.54] Contact Spacing x .200 [5.08] Row Spacing

342 Assembly

THIS IS A C.A.D. GENERATED DRAWING DO NOT MAKE MANUAL REVISIONS TO MASTER. ISSUE NUMBER

ORIGINAL

1

| 342 / 392 Series Card Edge Connector<br>Contact Bend Detail |                                                                                                                                                                                                  | ACAD REFERENCE NO. 342 ENG MASTER |             |                  |        |
|-------------------------------------------------------------|--------------------------------------------------------------------------------------------------------------------------------------------------------------------------------------------------|-----------------------------------|-------------|------------------|--------|
|                                                             |                                                                                                                                                                                                  | DRAWN:                            | J.LEE       | DATE: OCT. 06/09 |        |
|                                                             |                                                                                                                                                                                                  | CHECKED:                          |             | DATE:            |        |
| TORONTO, ONTARIO                                            | THESE DRAWINGS AND SPECIFICATIONS ARE THE PROPERTY OF EDAC INC. AND SHALL NOT BE REPRODUCED, OR COPIED OR USED AS THE BASIS FOR THE MANUFACTURE OR SALE OF APPARATUS WITHOUT WRITTEN PERMISSION. | SCALE:                            | NTS         | SHEET :          | 2 OF 3 |
|                                                             |                                                                                                                                                                                                  | DRAWING                           | NUMBER      |                  | ISSUE  |
| YOUR CONNECTION TO QUALITY & SERVICE                        |                                                                                                                                                                                                  | 3                                 | 42 Assembly |                  | 1      |