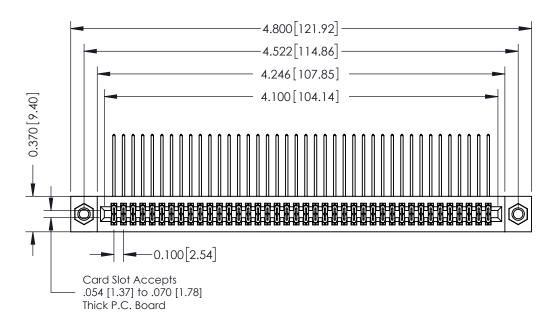

## **See Accompanying Pages for:**

- **Contact Bend Details**
- **Mounting Options**

342 / 392 Card Edge Connector Part Number: 392-080-559-207

YOUR CONNECTION TO QUALITY & SERVICE

342 ENG MASTER J.LEE DATE: OCT. 06/09 SHEET 1 OF 3

342 Assembly

THIS IS A C.A.D. GENERATED DRAWING DO NOT MAKE MANUAL REVISIONS TO MASTER. ISSUE NUMBER

ORIGINAL

1

| 342 / 392 Series Card Edge Connector<br>Contact Bend Detail |                                                                                                                                                                                                  | ACAD REFERENCE NO. 342 ENG MASTER |             |                  |        |
|-------------------------------------------------------------|--------------------------------------------------------------------------------------------------------------------------------------------------------------------------------------------------|-----------------------------------|-------------|------------------|--------|
|                                                             |                                                                                                                                                                                                  | DRAWN:                            | J.LEE       | DATE: OCT. 06/09 |        |
|                                                             |                                                                                                                                                                                                  | CHECKED:                          |             | DATE:            |        |
| TORONTO, ONTARIO                                            | THESE DRAWINGS AND SPECIFICATIONS ARE THE PROPERTY OF EDAC INC. AND SHALL NOT BE REPRODUCED, OR COPIED OR USED AS THE BASIS FOR THE MANUFACTURE OR SALE OF APPARATUS WITHOUT WRITTEN PERMISSION. | SCALE:                            | NTS         | SHEET :          | 2 OF 3 |
|                                                             |                                                                                                                                                                                                  | DRAWING                           | NUMBER      |                  | ISSUE  |
| YOUR CONNECTION TO QUALITY & SERVICE                        |                                                                                                                                                                                                  | 3                                 | 42 Assembly |                  | 1      |