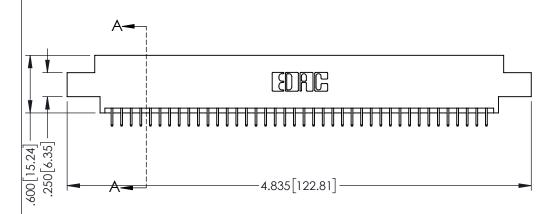

INSULATOR MATERIAL: THERMOPLASTIC PBT BLACK, UL 94V-0

CONTACT MATERIAL; COPPER TIN ALLOY CONTACT PLATING: GOLD ON THE MATING AREA, TIN PLATING ON THE CONTACT TAILS, NICKEL UNDERPLATE

345/395 SERIES CARD EDGE CONNECTOR PART NUMBER: 395-080-525-802