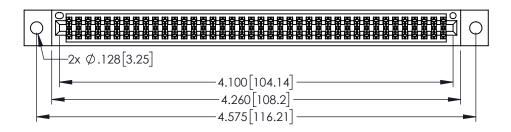

<u>Contact Dimensions:</u>
525-P.C. Tail .018 Sq.(0.46 Sq.) - Tail LG=.150(3.81)
.100 (2.54) Contact Spacing x .200 (5.08) Row Spacing

..330[8.38] CARD SLOT .160[4.06] POINT OF CONTACT **SECTION A-A** 

INSULATOR MATERIAL: THERMOPLASTIC PBT BLACK, UL 94V-0

CONTACT MATERIAL; COPPER TIN ALLOY CONTACT PLATING: GOLD ON THE MATING AREA, TIN PLATING ON THE CONTACT TAILS, NICKEL UNDERPLATE

345/395 SERIES CARD EDGE CONNECTOR PART NUMBER: 395-080-525-802