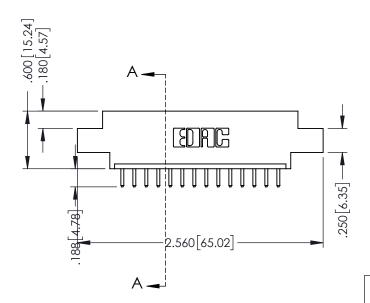

## 346/396 SERIES CARD EDGE CONNECTOR CONTACT CODE 555,556,558,559,560 DIMENSIONS

YOUR CONNECTION TO QUALITY & SERVICE

**EDAC INC** TORONTO, ONTARIO CANADA

THESE DRAWINGS AND SPECIFICATIONS ARE THE PROPERTY OF EDAC INC.,AND SHALL NOT BE REPRODUCED, OR COPIED OR USED AS THE BASIS FOR THE MANUFACTURE OR SALE OF APPARATUS WITHOUT WRITTEN PERMISSION.

## **Contact Code 555**

## **Contact Code 556**

INSULATOR MATERIAL: THERMOPLASTIC POLYESTER, UL 94V-0 CONTACT MATERIAL; COPPER, NICKEL, TIN ALLOY CA-725 CONTACT PLATING: GOLD ON THE MATING AREA, TIN-LEAD

ON THE CONTACT TAILS, NICKEL UNDERPLATE