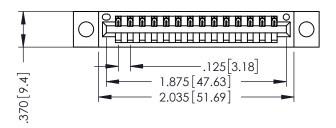

346/396 SERIES CARD EDGE CONNECTOR PART NUMBER: 396-014-520-604

YOUR CONNECTION TO QUALITY & SERVICE

**EDAC INC** TORONTO, ONTARIO CANADA

THESE DRAWINGS AND SPECIFICATIONS ARE THE PROPERTY OF EDAC INC.,AND SHALL NOT BE REPRODUCED,OR COPIED OR USED AS THE BASIS FOR THE MANUFACTURE OR SALE OF APPARATUS WITHOUT WRITTEN PERMISSION.

THIS IS A C.A.D. GENERATED DRAWING DO NOT MAKE MANUAL REVISIONS TO MASTER.

ISSUE NUMBER

ORIGINAL

1

INSULATOR MATERIAL: THERMOPLASTIC POLYESTER, UL 94V-0 CONTACT MATERIAL; COPPER, NICKEL, TIN ALLOY CA-725 CONTACT PLATING: GOLD ON THE MATING AREA, TIN-LEAD ON THE CONTACT TAILS, NICKEL UNDERPLATE