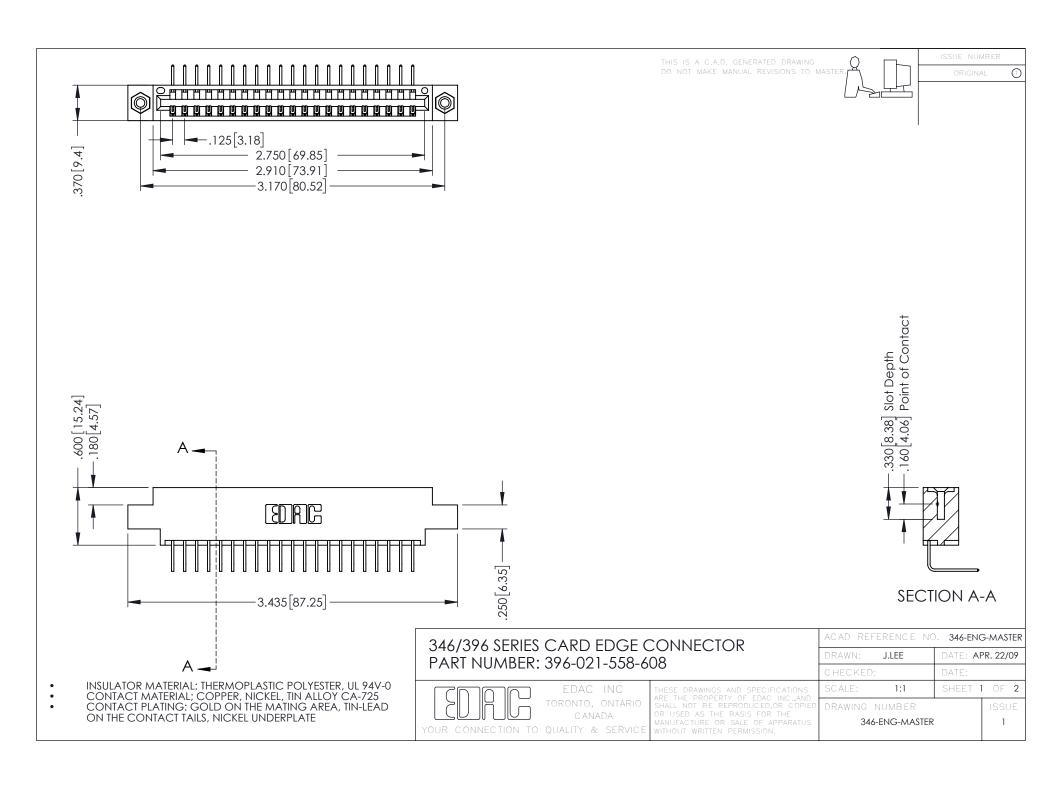

**Contact Code 555** 

**Contact Code 556** 

INSULATOR MATERIAL: THERMOPLASTIC POLYESTER, UL 94V-0 CONTACT MATERIAL; COPPER, NICKEL, TIN ALLOY CA-725

CONTACT PLATING: GOLD ON THE MATING AREA, TIN-LEAD ON THE CONTACT TAILS, NICKEL UNDERPLATE

## 346/396 SERIES CARD EDGE CONNECTOR CONTACT CODE 555,556,558,559,560 DIMENSIONS

YOUR CONNECTION TO QUALITY & SERVICE

|   | ACAD REFERENCE NO. 346-ENG-MASTER |                  |
|---|-----------------------------------|------------------|
|   | DRAWN: J.LEE                      | DATE: APR. 22/09 |
|   | CHECKED:                          | DATE:            |
|   | SCALE: 1:1                        | SHEET 2 OF 2     |
| D | DRAWING NUMBER                    | ISSUE            |