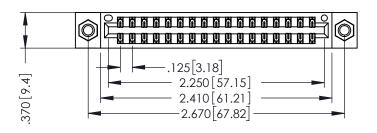

THIS IS A C.A.D. GENERATED DRAWING DO NOT MAKE MANUAL REVISIONS TO MASTER.

ISSUE NUMBER

ORIGINAL

1

INSULATOR MATERIAL: THERMOPLASTIC POLYESTER, UL 94V-0 CONTACT MATERIAL; COPPER, NICKEL, TIN ALLOY CA-725 CONTACT PLATING: GOLD ON THE MATING AREA, TIN-LEAD

ON THE CONTACT TAILS, NICKEL UNDERPLATE

346/396 SERIES CARD EDGE CONNECTOR PART NUMBER: 396-034-560-207

YOUR CONNECTION TO QUALITY & SERVICE

**EDAC INC** TORONTO, ONTARIO CANADA

THESE DRAWINGS AND SPECIFICATIONS ARE THE PROPERTY OF EDAC INC.,AND SHALL NOT BE REPRODUCED, OR COPIED OR USED AS THE BASIS FOR THE MANUFACTURE OR SALE OF APPARATUS WITHOUT WRITTEN PERMISSION.

| ACAD REFERENCE NO. | 346-ENG-MASTER   |
|--------------------|------------------|
| DRAWN: J.LEE       | DATE: APR. 22/09 |
| CHECKED:           | DATE:            |
| SCALE: 1:1         | SHEET 1 OF 2     |
| DRAWING NUMBER     | ISSUE            |