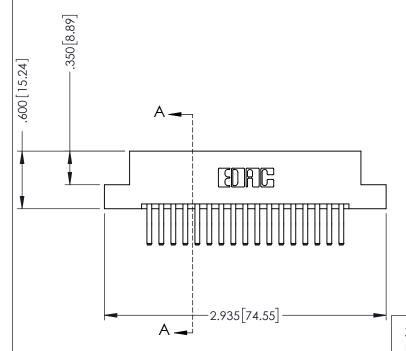

346-ENG-MASTER

.330 [8.38] Slot Depth .160 [4.06] Point of Contact

**SECTION A-A** 

ISSUE NUMBER ORIGINAL 1

## **Contact Code 555**

## **Contact Code 556**

INSULATOR MATERIAL: THERMOPLASTIC POLYESTER, UL 94V-0 CONTACT MATERIAL; COPPER, NICKEL, TIN ALLOY CA-725 CONTACT PLATING: GOLD ON THE MATING AREA, TIN-LEAD

ON THE CONTACT TAILS, NICKEL UNDERPLATE

## 346/396 SERIES CARD EDGE CONNECTOR CONTACT CODE 555,556,558,559,560 DIMENSIONS

YOUR CONNECTION TO QUALITY & SERVICE

**EDAC INC** TORONTO, ONTARIO CANADA

THESE DRAWINGS AND SPECIFICATIONS ARE THE PROPERTY OF EDAC INC.,AND SHALL NOT BE REPRODUCED, OR COPIED OR USED AS THE BASIS FOR THE MANUFACTURE OR SALE OF APPARATUS WITHOUT WRITTEN PERMISSION.

|   | ACAD REFERENCE NO. | 346-ENG-MASTER   |
|---|--------------------|------------------|
|   | DRAWN: J.LEE       | DATE: APR. 22/09 |
| ) | CHECKED:           | DATE:            |
|   | SCALE: 1:1         | SHEET 2 OF 2     |
|   | DRAWING NUMBER     | ISSUE            |
|   | 346-ENG-MASTER     | 1                |