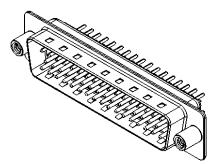

OPERATING TEMPERATURE: -55°C to +105°C

CURRENT RATING: 3A PER CONTACT CONTACT RESISTANCE: 25mQ MAX. INSULATOR RESISTANCE: 5000MΩ min. DIELECTRIC WITHSTANDING VOLTAGE: 1000V AC rms

| 627 SERIES D-SUB CONNECTOR                                                     |                                                                                                                                                                                                                | SW REFERENCE NO.: 627 ASSEMBLY |                  |       |
|--------------------------------------------------------------------------------|----------------------------------------------------------------------------------------------------------------------------------------------------------------------------------------------------------------|--------------------------------|------------------|-------|
|                                                                                |                                                                                                                                                                                                                | DRAWN: C.B                     | DATE: AUG. 01/20 | )18   |
|                                                                                |                                                                                                                                                                                                                | CHECKED:                       | DATE:            |       |
| EDAG INC<br>TORONTO, ONTARIO<br>CANADA<br>YOUR CONNECTION TO QUALITY & SERVICE | THESE DRAWINGS AND SPECIFICATIONS<br>ARE THE PROPERTY OF EDAC INC.,AND<br>SHALL NOT BE REPRODUCED,OR COPIED<br>OR USED AS THE BASIS FOR THE<br>MANUFACTURE OR SALE OF APPARATUS<br>WITHOUT WRITTEN PERMISSION. | SCALE: 1:1                     | SHEET 1 OF       | 1     |
|                                                                                |                                                                                                                                                                                                                | DRAWING NUMBER: 627-050-       | 620-268          | ISSUE |
|                                                                                |                                                                                                                                                                                                                | PART NUMBER: 627-050-          | 620-268          | 1     |