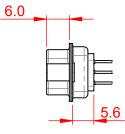

OPERATING TEMPERATURE: -55°C to +105°C

CURRENT RATING: 3A PER CONTACT CONTACT RESISTANCE: 25mQ MAX. INSULATOR RESISTANCE: 5000MΩ min. DIELECTRIC WITHSTANDING VOLTAGE: 1000V AC rms

| 627 SERIES D-SUB CONNECTOR                                                     |                                                                                                                                                                                                                | SW REFERENCE NO.: 627 ASSEMBLY |                  |       |
|--------------------------------------------------------------------------------|----------------------------------------------------------------------------------------------------------------------------------------------------------------------------------------------------------------|--------------------------------|------------------|-------|
|                                                                                |                                                                                                                                                                                                                | DRAWN: C.B                     | DATE: AUG. 01/20 | )18   |
|                                                                                |                                                                                                                                                                                                                | CHECKED:                       | DATE:            |       |
| EDAG INC<br>TORONTO, ONTARIO<br>CANADA<br>YOUR CONNECTION TO QUALITY & SERVICE | THESE DRAWINGS AND SPECIFICATIONS<br>ARE THE PROPERTY OF EDAC INC.,AND<br>SHALL NOT BE REPRODUCED,OR COPIED<br>OR USED AS THE BASIS FOR THE<br>MANUFACTURE OR SALE OF APPARATUS<br>WITHOUT WRITTEN PERMISSION. | SCALE: 1:1                     | SHEET 1 OF       | 1     |
|                                                                                |                                                                                                                                                                                                                | DRAWING NUMBER: 627-050-       | 620-268          | ISSUE |
|                                                                                |                                                                                                                                                                                                                | PART NUMBER: 627-050-          | 620-268          | 1     |