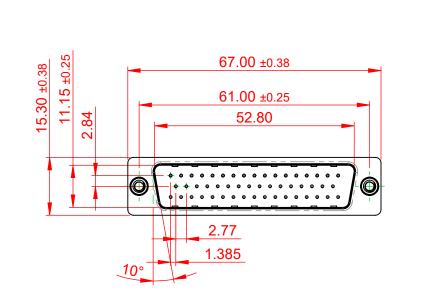

OPERATING TEMPERATURE: -55°C to +105°C

CURRENT RATING: 3A PER CONTACT CONTACT RESISTANCE: 25mQ MAX. INSULATOR RESISTANCE: 5000MΩ min. DIELECTRIC WITHSTANDING VOLTAGE: 1000V AC rms

| 627 SERIES D-SUB CONNECTOR                                                     |                                                                                                                                                                                                                | SW REFERENCE NO.: 627 ASSEMBLY |                  |       |
|--------------------------------------------------------------------------------|----------------------------------------------------------------------------------------------------------------------------------------------------------------------------------------------------------------|--------------------------------|------------------|-------|
|                                                                                |                                                                                                                                                                                                                | DRAWN: C.B                     | DATE: AUG. 01/20 | )18   |
|                                                                                |                                                                                                                                                                                                                | CHECKED:                       | DATE:            |       |
| EDAG INC<br>TORONTO, ONTARIO<br>CANADA<br>YOUR CONNECTION TO QUALITY & SERVICE | THESE DRAWINGS AND SPECIFICATIONS<br>ARE THE PROPERTY OF EDAC INC.,AND<br>SHALL NOT BE REPRODUCED,OR COPIED<br>OR USED AS THE BASIS FOR THE<br>MANUFACTURE OR SALE OF APPARATUS<br>WITHOUT WRITTEN PERMISSION. | SCALE: 1:1                     | SHEET 1 OF       | 1     |
|                                                                                |                                                                                                                                                                                                                | DRAWING NUMBER: 627-050-       | 620-268          | ISSUE |
|                                                                                |                                                                                                                                                                                                                | PART NUMBER: 627-050-          | 620-268          | 1     |