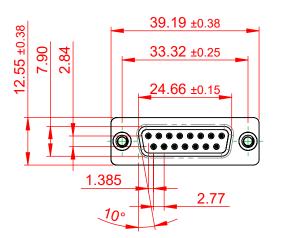

THIS IS A C.A.D. GENERATED DRAWING TOLERANCE UNLESS OTHERWISE SPECIFIED DO NOT MAKE MANUAL REVISIONS TO MASTER.

.X ±0.25 .XX ±0.13 .XXX ±0.10

## NOTES:

MATERIAL:

HOUSING: THERMOPLASTIC POLYESTER, UL94V-0 SHELL: STEEL, NICKEL PLATED CONTACT: COPPER ALLOY, 30µ GOLD PLATED

OPERATING TEMPERATURE: -55°C ~ 85°C

CURRENT RATING: 3A PER CONTACT CONTACT RESISTANCE: 25mQ MAX. INSULATOR RESISTANCE: 5000MΩ min. DIELECTRIC WITHSTANDING VOLTAGE: 1000V AC rms