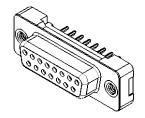

## NOTES:

MATERIAL:

HOUSING: THERMOPLASTIC POLYESTER, UL94V-0 SHELL: STEEL, NICKEL PLATED CONTACT: COPPER ALLOY, 30µ GOLD PLATED

OPERATING TEMPERATURE: -55°C ~ 85°C

CURRENT RATING: 3A PER CONTACT CONTACT RESISTANCE: 25mQ MAX. INSULATOR RESISTANCE: 5000MΩ min. DIELECTRIC WITHSTANDING VOLTAGE: 1000V AC rms