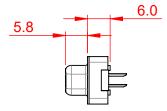

## NOTES:

MATERIAL:

HOUSING: THERMOPLASTIC POLYESTER, UL94V-0 SHELL: STEEL, NICKEL PLATED CONTACT: COPPER ALLOY, 30µ GOLD PLATED

OPERATING TEMPERATURE: -55°C ~ 85°C

CURRENT RATING: 3A PER CONTACT CONTACT RESISTANCE: 25mQ MAX. INSULATOR RESISTANCE: 5000MΩ min. DIELECTRIC WITHSTANDING VOLTAGE: 1000V AC rms