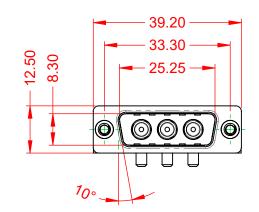

.X ±0.25 .XX ±0.13 .XXX ±0.05

INSULATOR RESISTANCE: DIELECTRIC WITHSTANDING VOLTAGE:

5000MΩ min.

1000V AC rms

|                            |                                                                 |                                                                        | SW REFERENCE NO.: 629 COMBO ASSEMBLY |                               |    |
|----------------------------|-----------------------------------------------------------------|------------------------------------------------------------------------|--------------------------------------|-------------------------------|----|
|                            |                                                                 |                                                                        | DRAWN: C.B                           | DATE: JAN. 01/20 <sup>-</sup> | 19 |
|                            |                                                                 |                                                                        | CHECKED:                             | DATE:                         |    |
|                            | EDAC INC                                                        | THESE DRAWINGS AND SPECIFICATIONS<br>ARE THE PROPERTY OF EDAC INC.,AND | SCALE: (IN C.A.D. 1:1)               | SHEET 1 OF                    | 2  |
| TORONTO, ONTARIO<br>CANADA | SHALL NOT BE REPRODUCED, OR COPIED OR USED AS THE BASIS FOR THE | DRAWING NUMBER: 629-3W3-250-2NC                                        |                                      | ISSUE                         |    |
| YOUR C                     | CONNECTION TO QUALITY & SERVICE                                 | MANUFACTURE OR SALE OF APPARATUS<br>WITHOUT WRITTEN PERMISSION.        | PART NUMBER: 629-3W3-                | 250-2NC                       | 1  |