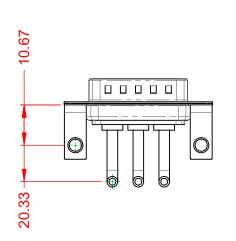

.X ±0.25 .XX ±0.13 .XXX ±0.05

INSULATOR RESISTANCE: DIELECTRIC WITHSTANDING VOLTAGE:

5000MΩ min.

1000V AC rms

|                            |                                                                 |                                                                        | SW REFERENCE NO.: 629 COMBO ASSEMBLY |                               |    |
|----------------------------|-----------------------------------------------------------------|------------------------------------------------------------------------|--------------------------------------|-------------------------------|----|
|                            |                                                                 |                                                                        | DRAWN: C.B                           | DATE: JAN. 01/20 <sup>-</sup> | 19 |
|                            |                                                                 |                                                                        | CHECKED:                             | DATE:                         |    |
|                            | EDAC INC                                                        | THESE DRAWINGS AND SPECIFICATIONS<br>ARE THE PROPERTY OF EDAC INC.,AND | SCALE: (IN C.A.D. 1:1)               | SHEET 1 OF                    | 2  |
| TORONTO, ONTARIO<br>CANADA | SHALL NOT BE REPRODUCED, OR COPIED OR USED AS THE BASIS FOR THE | DRAWING NUMBER: 629-3W3-250-2NC                                        |                                      | ISSUE                         |    |
| YOUR C                     | CONNECTION TO QUALITY & SERVICE                                 | MANUFACTURE OR SALE OF APPARATUS<br>WITHOUT WRITTEN PERMISSION.        | PART NUMBER: 629-3W3-                | 250-2NC                       | 1  |