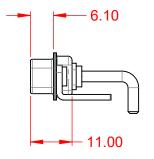

.X ±0.25 .XX ±0.13 .XXX ±0.05

INSULATOR RESISTANCE: DIELECTRIC WITHSTANDING VOLTAGE:

5000MΩ min.

1000V AC rms

|                            |                                                                 |                                                                        | SW REFERENCE NO.: 629 COMBO ASSEMBLY |                               |    |
|----------------------------|-----------------------------------------------------------------|------------------------------------------------------------------------|--------------------------------------|-------------------------------|----|
|                            |                                                                 |                                                                        | DRAWN: C.B                           | DATE: JAN. 01/20 <sup>-</sup> | 19 |
|                            |                                                                 |                                                                        | CHECKED:                             | DATE:                         |    |
|                            | EDAC INC                                                        | THESE DRAWINGS AND SPECIFICATIONS<br>ARE THE PROPERTY OF EDAC INC.,AND | SCALE: (IN C.A.D. 1:1)               | SHEET 1 OF                    | 2  |
| TORONTO, ONTARIO<br>CANADA | SHALL NOT BE REPRODUCED, OR COPIED OR USED AS THE BASIS FOR THE | DRAWING NUMBER: 629-3W3-250-2NC                                        |                                      | ISSUE                         |    |
| YOUR C                     | CONNECTION TO QUALITY & SERVICE                                 | MANUFACTURE OR SALE OF APPARATUS<br>WITHOUT WRITTEN PERMISSION.        | PART NUMBER: 629-3W3-                | 250-2NC                       | 1  |