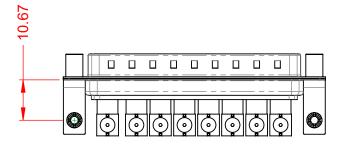

.XX ±0.13 .XXX ±0.05

DIELECTRIC WITHSTANDING VOLTAGE: ICE)

CT

1000V AC rms

|                                      | COMBINATION D-SUB                                                                                                                                                                                              |                          | SW REFERENCE NO.: 629 COMBO ASSEMBLY |       |  |  |
|--------------------------------------|----------------------------------------------------------------------------------------------------------------------------------------------------------------------------------------------------------------|--------------------------|--------------------------------------|-------|--|--|
| COMBINATION                          |                                                                                                                                                                                                                |                          | DATE: JAN. 01/20                     | 19    |  |  |
|                                      |                                                                                                                                                                                                                |                          | DATE:                                |       |  |  |
|                                      | THESE DRAWINGS AND SPECIFICATIONS<br>ARE THE PROPERTY OF EDAC INC.,AND<br>SHALL NOT BE REPRODUCED,OR COPIED<br>OR USED AS THE BASIS FOR THE<br>MANUFACTURE OR SALE OF APPARATUS<br>WITHOUT WRITTEN PERMISSION. | SCALE: (IN C.A.D. 1:1)   | SHEET 1 OF                           | 2     |  |  |
| TORONTO, ONTARIO<br>CANADA           |                                                                                                                                                                                                                | DRAWING NUMBER: 629-8W8- | -640-5T5                             | ISSUE |  |  |
| YOUR CONNECTION TO QUALITY & SERVICE |                                                                                                                                                                                                                | PART NUMBER: 629-8W8-    | -640-5T5                             | 1     |  |  |