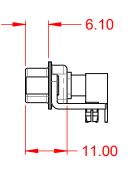

.XX ±0.13 .XXX ±0.05

DIELECTRIC WITHSTANDING VOLTAGE: ICE)

CT

1000V AC rms

|                                      | COMBINATION D-SUB                                                                                                                                                                                              |                          | SW REFERENCE NO.: 629 COMBO ASSEMBLY |       |  |  |
|--------------------------------------|----------------------------------------------------------------------------------------------------------------------------------------------------------------------------------------------------------------|--------------------------|--------------------------------------|-------|--|--|
| COMBINATION                          |                                                                                                                                                                                                                |                          | DATE: JAN. 01/20                     | 19    |  |  |
|                                      |                                                                                                                                                                                                                |                          | DATE:                                |       |  |  |
|                                      | THESE DRAWINGS AND SPECIFICATIONS<br>ARE THE PROPERTY OF EDAC INC.,AND<br>SHALL NOT BE REPRODUCED,OR COPIED<br>OR USED AS THE BASIS FOR THE<br>MANUFACTURE OR SALE OF APPARATUS<br>WITHOUT WRITTEN PERMISSION. | SCALE: (IN C.A.D. 1:1)   | SHEET 1 OF                           | 2     |  |  |
| TORONTO, ONTARIO<br>CANADA           |                                                                                                                                                                                                                | DRAWING NUMBER: 629-8W8- | -640-5T5                             | ISSUE |  |  |
| YOUR CONNECTION TO QUALITY & SERVICE |                                                                                                                                                                                                                | PART NUMBER: 629-8W8-    | -640-5T5                             | 1     |  |  |