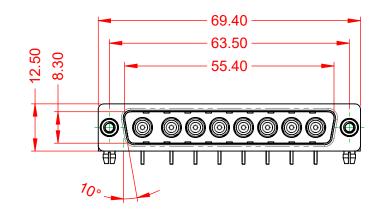

.XX ±0.13 .XXX ±0.05

DIELECTRIC WITHSTANDING VOLTAGE: ICE)

CT

1000V AC rms

|                                      | COMBINATION D-SUB                                                                                                                                                                                              |                          | SW REFERENCE NO.: 629 COMBO ASSEMBLY |       |  |  |
|--------------------------------------|----------------------------------------------------------------------------------------------------------------------------------------------------------------------------------------------------------------|--------------------------|--------------------------------------|-------|--|--|
| COMBINATION                          |                                                                                                                                                                                                                |                          | DATE: JAN. 01/20                     | 19    |  |  |
|                                      |                                                                                                                                                                                                                |                          | DATE:                                |       |  |  |
|                                      | THESE DRAWINGS AND SPECIFICATIONS<br>ARE THE PROPERTY OF EDAC INC.,AND<br>SHALL NOT BE REPRODUCED,OR COPIED<br>OR USED AS THE BASIS FOR THE<br>MANUFACTURE OR SALE OF APPARATUS<br>WITHOUT WRITTEN PERMISSION. | SCALE: (IN C.A.D. 1:1)   | SHEET 1 OF                           | 2     |  |  |
| TORONTO, ONTARIO<br>CANADA           |                                                                                                                                                                                                                | DRAWING NUMBER: 629-8W8- | -640-5T5                             | ISSUE |  |  |
| YOUR CONNECTION TO QUALITY & SERVICE |                                                                                                                                                                                                                | PART NUMBER: 629-8W8-    | -640-5T5                             | 1     |  |  |