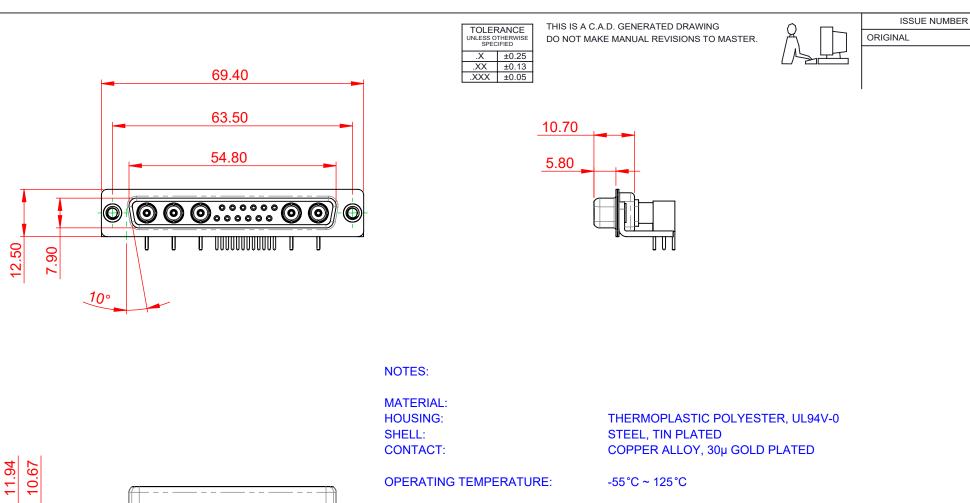

|           |                            |                                                                                                                                       | SW REFERENCE NO.: 630 COMBO ASSEMBLY |                  |       |
|-----------|----------------------------|---------------------------------------------------------------------------------------------------------------------------------------|--------------------------------------|------------------|-------|
|           | COMBINATION                | COMBINATION D-SUB                                                                                                                     |                                      | DATE: JAN. 01/20 | 19    |
|           |                            |                                                                                                                                       |                                      | DATE:            |       |
| 0         | EDAC INC                   | THESE DRAWINGS AND SPECIFICATIONS<br>ARE THE PROPERTY OF EDAC INC.,AND                                                                | SCALE: (IN C.A.D. 1:1)               | SHEET 1 OF       | 2     |
| ES<br>XY. | TORONTO, ONTARIO<br>CANADA | SHALL NOT BE REPRODUCED, OR COPIED<br>OR USED AS THE BASIS FOR THE<br>MANUFACTURE OR SALE OF APPARATUS<br>WITHOUT WRITTEN PERMISSION. | DRAWING NUMBER: 630-17W5640-7TC      |                  | ISSUE |
|           |                            |                                                                                                                                       | PART NUMBER: 630-17W                 | 5640-7TC         | 1     |