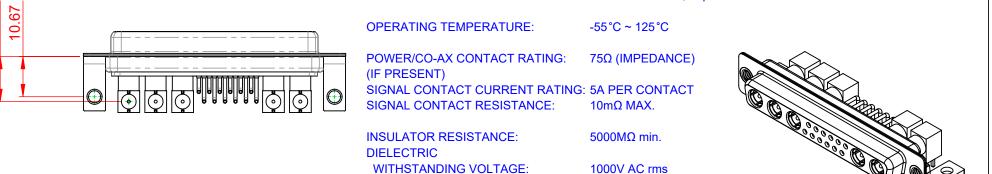

|           |                            |                                                                                                                                       | SW REFERENCE NO.: 630 COMBO ASSEMBLY |                  |       |
|-----------|----------------------------|---------------------------------------------------------------------------------------------------------------------------------------|--------------------------------------|------------------|-------|
|           | COMBINATION                | COMBINATION D-SUB                                                                                                                     |                                      | DATE: JAN. 01/20 | 19    |
|           |                            |                                                                                                                                       |                                      | DATE:            |       |
| 0         | EDAC INC                   | THESE DRAWINGS AND SPECIFICATIONS<br>ARE THE PROPERTY OF EDAC INC.,AND                                                                | SCALE: (IN C.A.D. 1:1)               | SHEET 1 OF       | 2     |
| ES<br>XY. | TORONTO, ONTARIO<br>CANADA | SHALL NOT BE REPRODUCED, OR COPIED<br>OR USED AS THE BASIS FOR THE<br>MANUFACTURE OR SALE OF APPARATUS<br>WITHOUT WRITTEN PERMISSION. | DRAWING NUMBER: 630-17W5640-7TC      |                  | ISSUE |
|           |                            |                                                                                                                                       | PART NUMBER: 630-17W                 | 5640-7TC         | 1     |