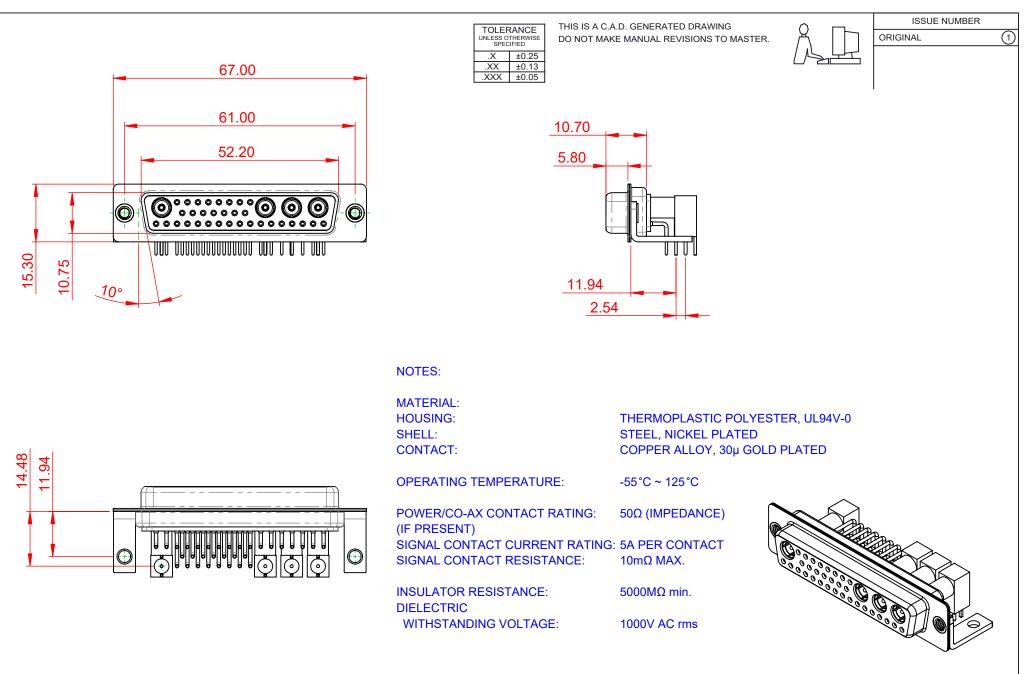

|                                        |                                                                                                                                                                                                                | SW REFERENCE NO.: 630 COMBO ASSEMBLY |                  |       |
|----------------------------------------|----------------------------------------------------------------------------------------------------------------------------------------------------------------------------------------------------------------|--------------------------------------|------------------|-------|
|                                        |