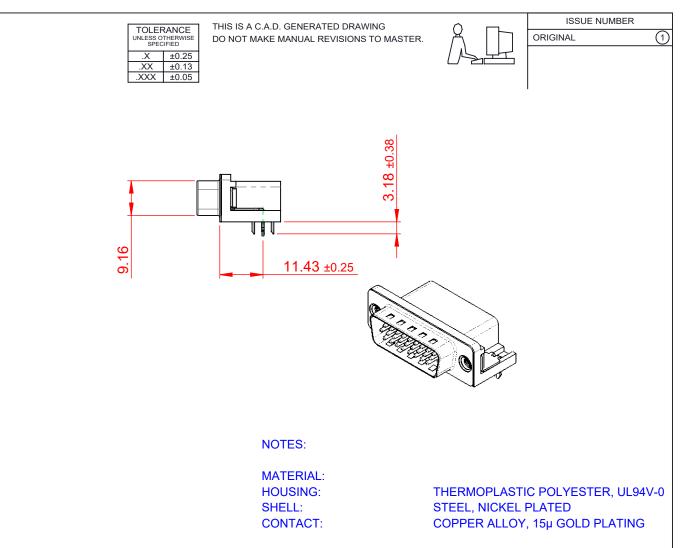

OPERATING TEMPERATURE: -55°C TO +85°C

3A DER CONTACT **CURRENT RATING:** CONTACT RESISTANCE:. **INSULATOR RESISTANCE:** DIELECTRIC WITHSTANDING VOLTAGE: 1000V AC rms

| SA PER CUNTACT |  |
|----------------|--|
| 25mΩ MAX.      |  |
| 5000MΩ min.    |  |
|                |  |

J COMPLIANT

THIS SERIES FULLY CONFORMS TO THE EUROPEAN UNION DIRECTIVES 2011/65/EU FOR RoHS COMPLIANCY.

| <b>EDAC</b><br>YOUR CONNECTION TO | EDAC INC<br>TORONTO, ONTARIO<br>CANADA<br>D QUALITY & SERVICE | THESE DRAWING<br>ARE THE PROPE<br>SHALL NOT BE R<br>OR USED AS THE<br>MANUFACTURE (<br>WITHOUT WRITT |
|-----------------------------------|---------------------------------------------------------------|------------------------------------------------------------------------------------------------------|