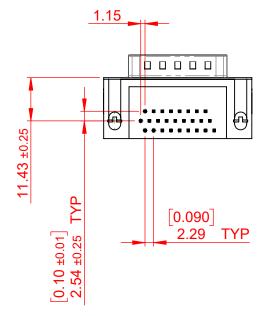

OPERATING TEMPERATURE: -55°C TO +85°C

3A DER CONTACT **CURRENT RATING:** CONTACT RESISTANCE:. **INSULATOR RESISTANCE:** DIELECTRIC WITHSTANDING VOLTAGE: 1000V AC rms

| SA PER CUNTACT |  |
|----------------|--|
| 25mΩ MAX.      |  |
| 5000MΩ min.    |  |
|                |  |

J COMPLIANT

THIS SERIES FULLY CONFORMS TO THE EUROPEAN UNION DIRECTIVES 2011/65/EU FOR RoHS COMPLIANCY.

| <b>EDAC</b><br>YOUR CONNECTION TO | EDAC INC<br>TORONTO, ONTARIO<br>CANADA<br>D QUALITY & SERVICE | THESE DRAWING<br>ARE THE PROPE<br>SHALL NOT BE R<br>OR USED AS THE<br>MANUFACTURE (<br>WITHOUT WRITT |
|-----------------------------------|---------------------------------------------------------------|------------------------------------------------------------------------------------------------------|