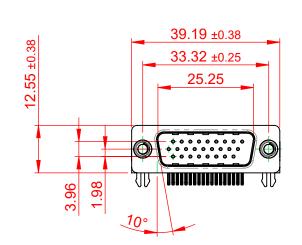

OPERATING TEMPERATURE: -55°C TO +85°C

3A DER CONTACT **CURRENT RATING:** CONTACT RESISTANCE:. **INSULATOR RESISTANCE:** DIELECTRIC WITHSTANDING VOLTAGE: 1000V AC rms

| SA PER CUNTACT |  |
|----------------|--|
| 25mΩ MAX.      |  |
| 5000MΩ min.    |  |
|                |  |

J COMPLIANT

THIS SERIES FULLY CONFORMS TO THE EUROPEAN UNION DIRECTIVES 2011/65/EU FOR RoHS COMPLIANCY.

| <b>EDAC</b><br>YOUR CONNECTION TO | EDAC INC<br>TORONTO, ONTARIO<br>CANADA<br>D QUALITY & SERVICE | THESE DRAWING<br>ARE THE PROPE<br>SHALL NOT BE R<br>OR USED AS THE<br>MANUFACTURE (<br>WITHOUT WRITT |
|-----------------------------------|---------------------------------------------------------------|------------------------------------------------------------------------------------------------------|