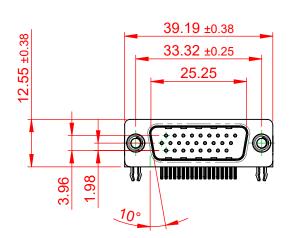

 THIS IS A C.A.D. GENERATED DRAWING DO NOT MAKE MANUAL REVISIONS TO MASTER.

ISSUE NUMBER
ORIGINAL ①

NOTES:

MATERIAL:

HOUSING: THERMOPLASTIC POLYESTER, UL94V-0

SHELL: STEEL, NICKEL PLATED

CONTACT: COPPER ALLOY, 15µ GOLD PLATING

OPERATING TEMPERATURE: -55°C TO +85°C

CURRENT RATING: 3A PER CONTACT

CONTACT RESISTANCE:  $25m\Omega$  MAX. INSULATOR RESISTANCE:  $5000M\Omega$  min.

**DIELECTRIC** 

WITHSTANDING VOLTAGE: 1000V AC rms

| 633 SERIES D-SUB CONNECTOR           |                                                                                                                                                                                                 | SW REFERENCE NO.: 633 ASSEMBLY |            |       |
|--------------------------------------|-------------------------------------------------------------------------------------------------------------------------------------------------------------------------------------------------|--------------------------------|------------|-------|
|                                      |                                                                                                                                                                                                 | DRAWN: C.B DATE: AUG. 01/20    |            | )18   |
|                                      |                                                                                                                                                                                                 | CHECKED:                       | DATE:      |       |
| EDAC INC TORONTO, ONTARIO CANADA     | THESE DRAWINGS AND SPECIFICATIONS ARE THE PROPERTY OF EDAC INC.,AND SHALL NOT BE REPRODUCED,OR COPIED OR USED AS THE BASIS FOR THE MANUFACTURE OR SALE OF APPARATUS WITHOUT WRITTEN PERMISSION. | SCALE: (IN C.A.D. 1:1)         | SHEET 1 OF | 1     |
|                                      |                                                                                                                                                                                                 | DRAWING NUMBER: 633-026-3      | 363-045    | ISSUE |
| YOUR CONNECTION TO QUALITY & SERVICE |                                                                                                                                                                                                 | PART NUMBER: 633-026-3         | 363-045    | 1     |