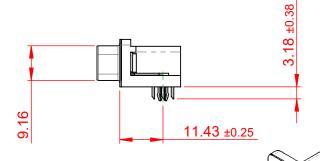

 THIS IS A C.A.D. GENERATED DRAWING DO NOT MAKE MANUAL REVISIONS TO MASTER.

ISSUE NUMBER
ORIGINAL ①

NOTES:

MATERIAL:

HOUSING: THERMOPLASTIC POLYESTER, UL94V-0

SHELL: STEEL, NICKEL PLATED

CONTACT: COPPER ALLOY, 15µ GOLD PLATING

OPERATING TEMPERATURE: -55°C TO +85°C

CURRENT RATING: 3A PER CONTACT

CONTACT RESISTANCE:  $25m\Omega$  MAX. INSULATOR RESISTANCE:  $5000M\Omega$  min.

**DIELECTRIC** 

WITHSTANDING VOLTAGE: 1000V AC rms

| 633 SERIES D-SUB CONNECTOR           |                                                                                                                                                                                                 | SW REFERENCE NO.: 633 ASSEMBLY |            |       |
|--------------------------------------|-------------------------------------------------------------------------------------------------------------------------------------------------------------------------------------------------|--------------------------------|------------|-------|
|                                      |                                                                                                                                                                                                 | DRAWN: C.B DATE: AUG. 01/20    |            | )18   |
|                                      |                                                                                                                                                                                                 | CHECKED:                       | DATE:      |       |
| EDAC INC TORONTO, ONTARIO CANADA     | THESE DRAWINGS AND SPECIFICATIONS ARE THE PROPERTY OF EDAC INC.,AND SHALL NOT BE REPRODUCED,OR COPIED OR USED AS THE BASIS FOR THE MANUFACTURE OR SALE OF APPARATUS WITHOUT WRITTEN PERMISSION. | SCALE: (IN C.A.D. 1:1)         | SHEET 1 OF | 1     |
|                                      |                                                                                                                                                                                                 | DRAWING NUMBER: 633-026-3      | 363-045    | ISSUE |
| YOUR CONNECTION TO QUALITY & SERVICE |                                                                                                                                                                                                 | PART NUMBER: 633-026-3         | 363-045    | 1     |