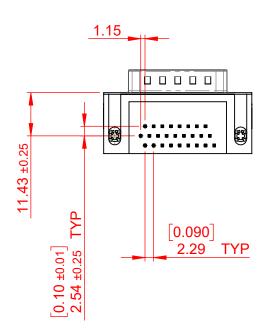

 THIS IS A C.A.D. GENERATED DRAWING DO NOT MAKE MANUAL REVISIONS TO MASTER.

ISSUE NUMBER
ORIGINAL ①

NOTES:

MATERIAL:

HOUSING: THERMOPLASTIC POLYESTER, UL94V-0

SHELL: STEEL, NICKEL PLATED

CONTACT: COPPER ALLOY, 15µ GOLD PLATING

OPERATING TEMPERATURE: -55°C TO +85°C

CURRENT RATING: 3A PER CONTACT

CONTACT RESISTANCE:  $25m\Omega$  MAX. INSULATOR RESISTANCE:  $5000M\Omega$  min.

**DIELECTRIC** 

WITHSTANDING VOLTAGE: 1000V AC rms

| 633 SERIES D-SUB CONNECTOR           |                                                                                                                                                                                                 | SW REFERENCE NO.: 633 ASSEMBLY |            |       |
|--------------------------------------|-------------------------------------------------------------------------------------------------------------------------------------------------------------------------------------------------|--------------------------------|------------|-------|
|                                      |                                                                                                                                                                                                 | DRAWN: C.B DATE: AUG. 01/20    |            | )18   |
|                                      |                                                                                                                                                                                                 | CHECKED:                       | DATE:      |       |
| EDAC INC TORONTO, ONTARIO CANADA     | THESE DRAWINGS AND SPECIFICATIONS ARE THE PROPERTY OF EDAC INC.,AND SHALL NOT BE REPRODUCED,OR COPIED OR USED AS THE BASIS FOR THE MANUFACTURE OR SALE OF APPARATUS WITHOUT WRITTEN PERMISSION. | SCALE: (IN C.A.D. 1:1)         | SHEET 1 OF | 1     |
|                                      |                                                                                                                                                                                                 | DRAWING NUMBER: 633-026-3      | 363-045    | ISSUE |
| YOUR CONNECTION TO QUALITY & SERVICE |                                                                                                                                                                                                 | PART NUMBER: 633-026-3         | 363-045    | 1     |