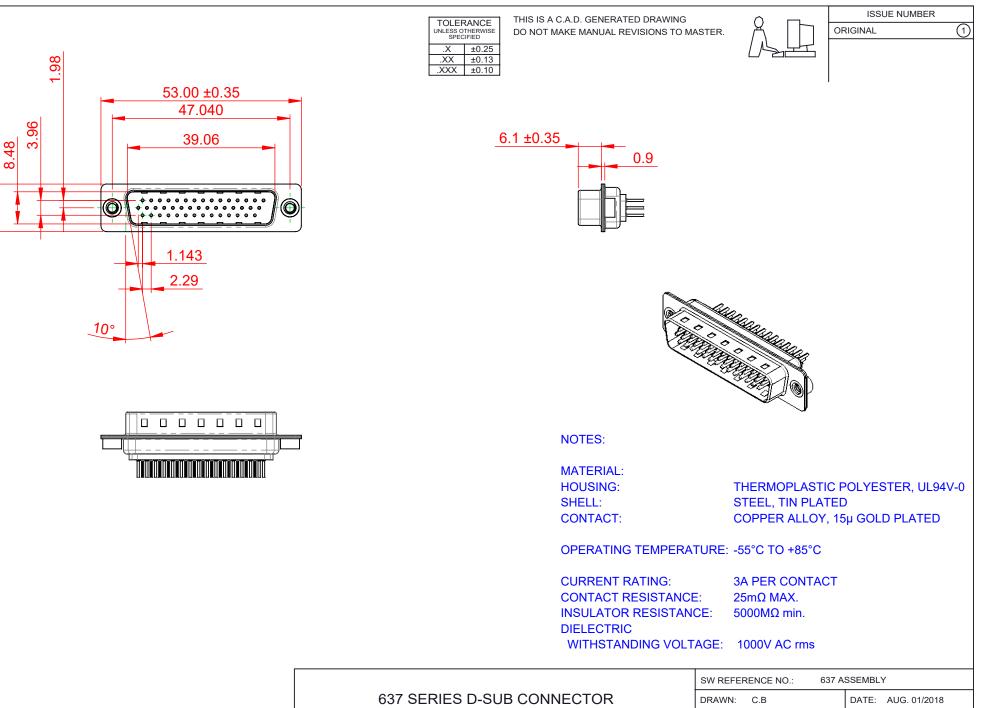

| <b>R#HS</b> |
|-------------|
| COMPLIANT   |

12.60

THIS SERIES FULLY CONFORMS TO THE EUROPEAN UNION DIRECTIVES 2011/65/EU FOR RoHS COMPLIANCY.

EDAC INC TORONTO, ONTARIO CANADA

THESE DRAWINGS AND SPECIFICATIONS ARE THE PROPERTY OF EDAC INC..AND SHALL NOT BE REPRODUCED, OR COPIED OR USED AS THE BASIS FOR THE MANUFACTURE OR SALE OF APPARATUS WITHOUT WRITTEN PERMISSION.

| SW REFERENCE NO.: 637 ASSEMBLY |                    |  |  |
|--------------------------------|--------------------|--|--|
| DRAWN: C.B                     | DATE: AUG. 01/2018 |  |  |
| CHECKED:                       | DATE:              |  |  |
| SCALE: 1:1                     | SHEET 1 OF 1       |  |  |
| DRAWING NUMBER: 637-044-3      | 330-242 ISSUE      |  |  |
| PART NUMBER: 637-044-3         | 330-242 1          |  |  |